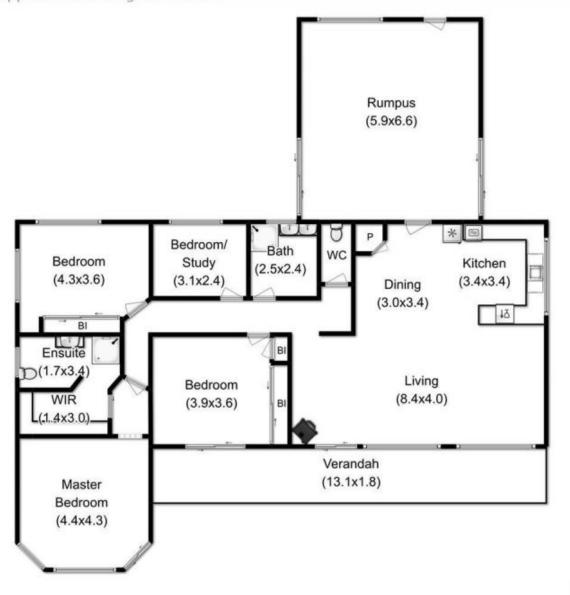

The home is open plan living designed to capture those unobstructed views from most rooms. There is plenty of space for entertaining in the big rumpus room at the back, and a covered front verandah also.

4 🕒 2 🔓 5 🖨

**Building Size**: 180 sqm **Land Size**: 20270 sqm

View: https://www.taspr.com.au/1453632

Maree Oost 03 6264 2888

Total Approx-Outbuilding Area: 96.0 m<sup>2</sup>