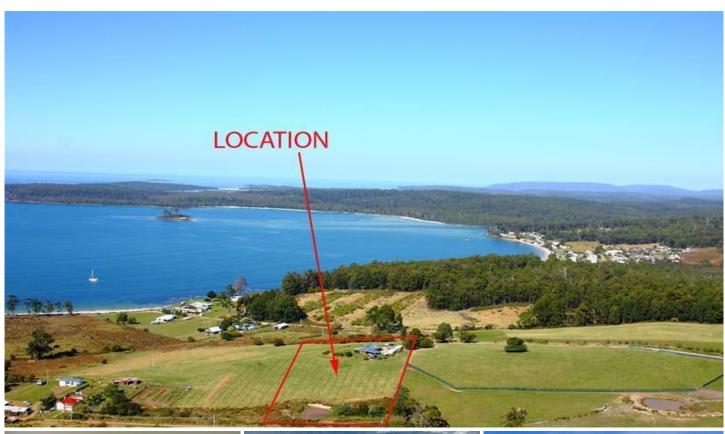

## 38 Hayes Road Southport TAS

OFFERS INVITED - VENDOR SAYS SELL... Sea Change and Tree Change all in one! Live on 5 acres by the seaside in this 4 bedroom, 2 bathroom solid brick home with the most amazing views over the water and Islands of Southport, and best of all there is 5 acres of pasture with a nice dam to create your self sufficient lifestyle and live the dream.

What better way to spend your days than managing your own hobby farm, then going fishing or enjoying the beach life afterwards! The beach is only 400 metres down the road and a little further along there is an excellent boat launching ramp with direct access to the protected waters of Hastings Bay, Lune River and Southport Bay with its