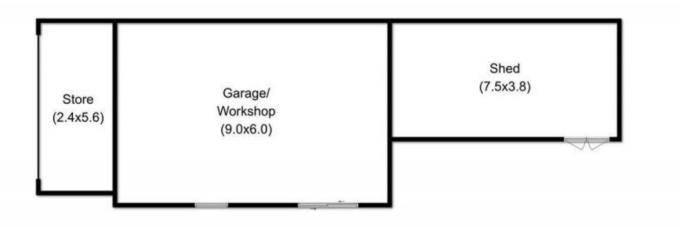

4 🕒 2 🔓 5 🖨

**Building Size**: 180 sqm **Land Size**: 20270 sqm

View: https://www.taspr.com.au/1453632

Maree Oost 03 6264 2888

Total Approx-Outbuilding Area: 96.0 m<sup>2</sup>