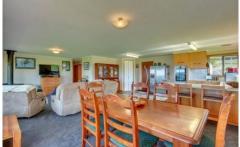

The home is open plan living designed to capture those unobstructed views from most rooms. There is plenty of space for entertaining in the big rumpus room at the back, and a covered front verandah also.