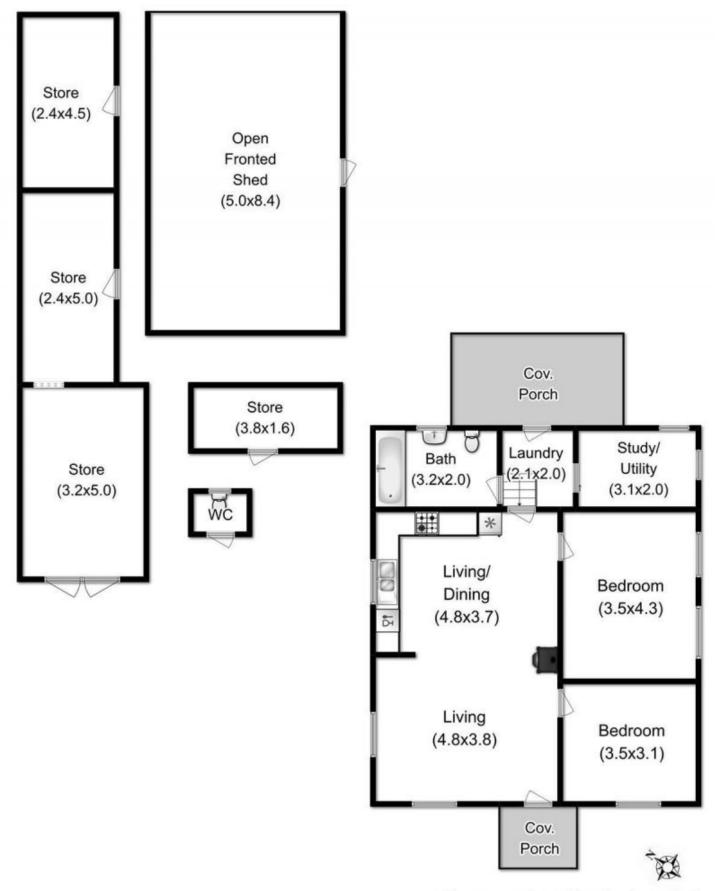

3 📭 1 🚝 4 😭

**Building Size**: 86 sqm **Land Size**: 6070 sqm

View: https://www.taspr.com.au/1457248

Maree Oost 03 6264 2888

Total Approx Floor Area: 82 sqm Total Approx Outbuilding Area: 91 sqm

All measurements are internal and approximate. This plan is a sketch for illustration, not valuation.