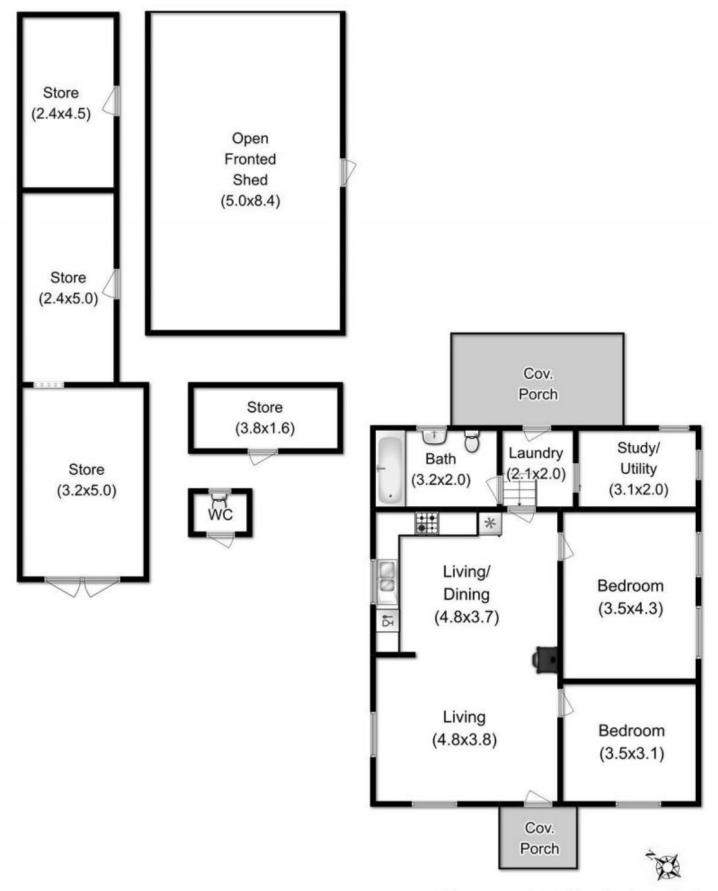

3 📭 1 🟪 4 🗬

**Building Size**: 86 sqm **Land Size**: 6070 sqm

View: https://www.taspr.com.au/1457249

Maree Oost 03 6264 2888

Total Approx Floor Area: 82 sqm Total Approx Outbuilding Area: 91 sqm

All measurements are internal and approximate. This plan is a sketch for illustration, not valuation.