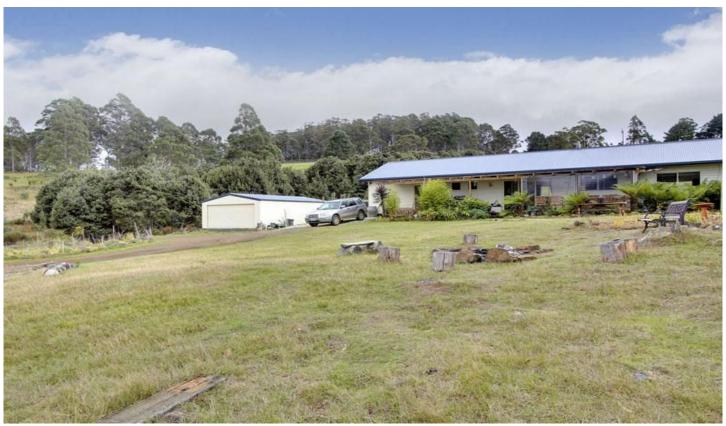

## 77 Vinces Saddle Road Sandfly TAS

This is a rare opportunity to acquire a nearly new home in a quiet country location yet so close to Hobart and the Huon Valley!

This beautifully presented home features a stunning black granite topped kitchen with stainless steel appliances, open plan dining and family room, another separate living area and a large master bedroom parents retreat with a large ensuite. On the other side of the home, there is an additional 3 good size bedrooms all with sweeping views of the surrounding farmland and valley, family bathroom with spa, and separate laundry with external access. Externally, there is a large covered front porch and a rear north facing sundeck off the dining area as well as a good sized double garage/workshop, a garden shed, and even a cute tree house for the kids.

4 2 2

View: https://www.taspr.com.au/1457302

Maree Oost 03 6264 2888

Garage / Workshop (9.0x6.0)

Total Approx · House Area : 163.3 m<sup>2</sup>
Total Approx · Outbuilding Area : 56.6 m<sup>2</sup>

Fixtures & Fittings for display purposes only, not to scale Produced by Open2view.com