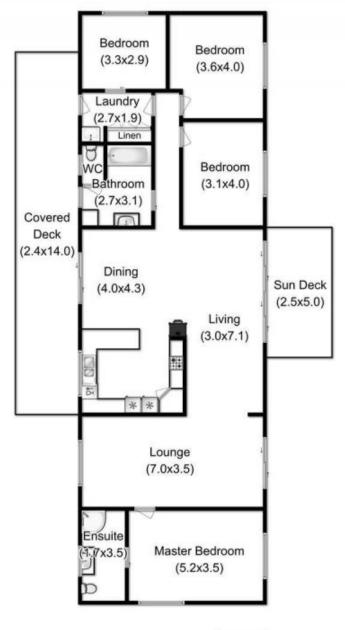

## 77 Vinces Saddle Road Sandfly TAS

This is a rare opportunity to acquire a nearly new home in a quiet country location yet so close to Hobart and the Huon Valley!

This beautifully presented home features a stunning black granite topped kitchen with stainless steel appliances, open plan dining and family room, another separate living area and a large master bedroom parents retreat with a large ensuite. On the other side of the home, there is an additional 3 good size bedrooms all with sweeping views of the surrounding farmland and valley, family bathroom with spa, and separate laundry with external access. Externally, there is a large covered front porch and a rear north facing sundeck off the dining area as well as a good sized double garage/workshop, a garden shed, and even a cute tree house for the kids.

4 2 2

View: https://www.taspr.com.au/1457302

Maree Oost 03 6264 2888

Garage / Workshop (9.0x6.0)

Total Approx · House Area : 163.3 m<sup>2</sup>
Total Approx · Outbuilding Area : 56.6 m<sup>2</sup>

Fixtures & Fittings for display purposes only, not to scale Produced by Open2view.com