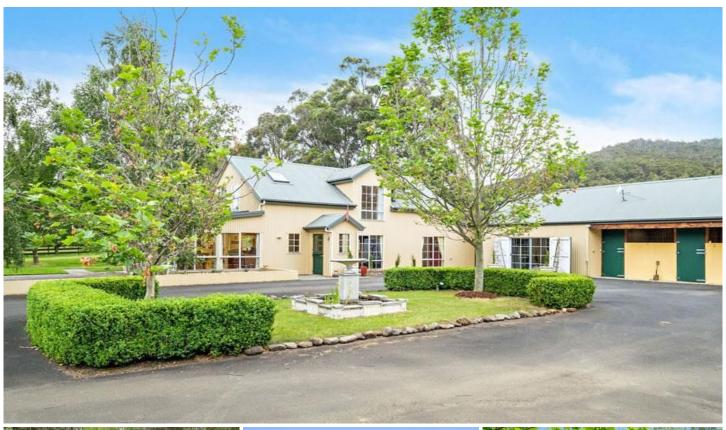

## 258 Crabtree Road Crabtree TAS

Where peaceful privacy meets natural beauty and the country homestead on 43 acres with permanent rivulet exceeds expectations. Hawks Rise is a well-established rural property incorporating elements of self-sufficient living centred around the pristine Crabtree Rivulet, with lush pastures and towering native timbers providing both a haven for wildlife and paddocks for stock.

The property reflects the owners' vision of incorporating the surrounding natural beauty with their own significant mature trees and gardens and the 245m2 home is positioned to enjoy the private vistas and enable entertaining in a truly wonderful setting both indoors and out. The conservatory off the kitchen family area has double opening doors to interconnect the outdoor sunny gardens where every angle enjoys views along well planned avenues of trees. The second sizeable downstairs