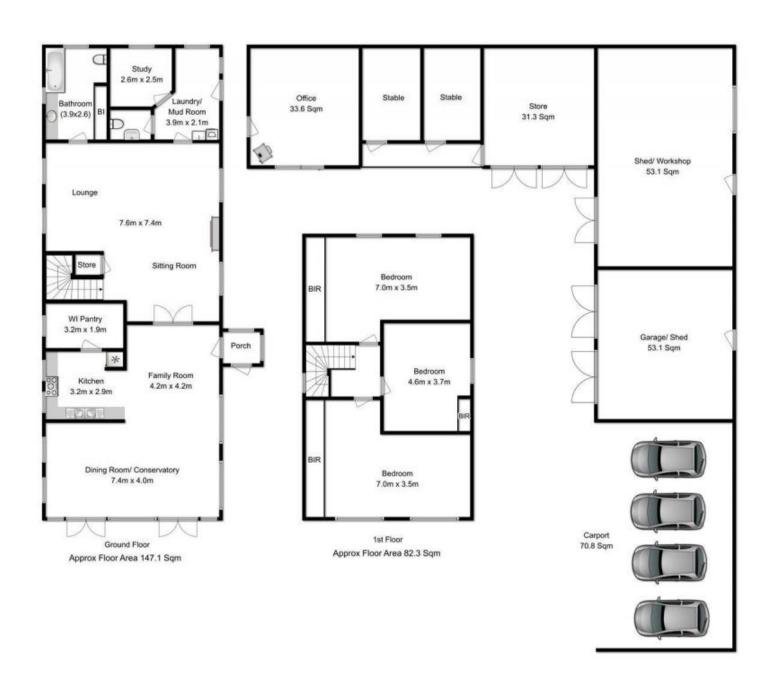

## 258 Crabtree Road Crabtree TAS

Where peaceful privacy meets natural beauty and the country homestead on 43 acres with permanent rivulet exceeds expectations. Hawks Rise is a well-established rural property incorporating elements of self-sufficient living centred around the pristine Crabtree Rivulet, with lush pastures and towering native timbers providing both a haven for wildlife and paddocks for stock.

The property reflects the owners' vision of incorporating the surrounding natural beauty with their own significant mature trees and gardens and the 245m2 home is positioned to enjoy the private vistas and enable entertaining in a truly wonderful setting both indoors and out. The conservatory off the kitchen family area has double opening doors to interconnect the outdoor sunny gardens where every angle enjoys views along well planned avenues of trees. The second sizeable downstairs

4 🚐 1 🖺 10 🖨

**Building Size**: 245 sqm **Land Size**: 174200 sqm

View: https://www.taspr.com.au/1462705

Maree Oost 03 6264 2888