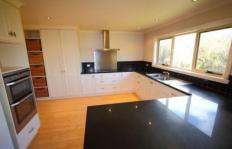

The modern country kitchen overlooks flowering trees and gardens and the distant valley and the open plan dining and huge lounge areas are light and bright with double feature doors to the extra living room and the three bedrooms also. There are also front and rear verandahs and a perfect paved outdoor entertaining area with brick chimney for open fires. The property entrance is framed by established hedges to the home which is largely hidden behind the beautiful gardens and trees. There are 3 joined