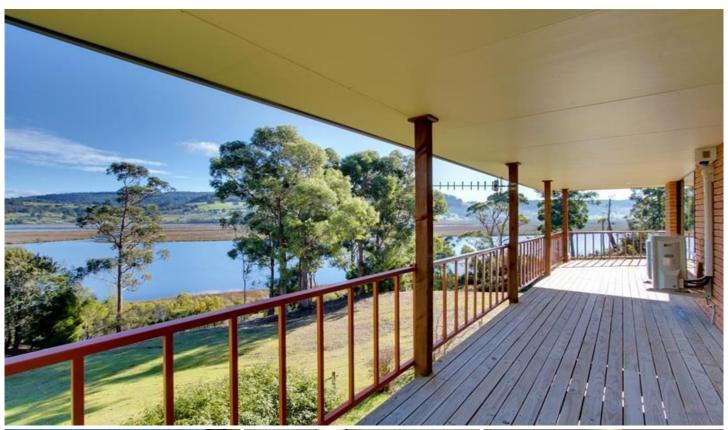

## 1748 Cygnet Coast Road Cradoc TAS

What an incredible river view from this home! Situated on 5 acres, with its wrap-around veranda soaking up the afternoon sunshine, and enjoying a magical view from each of the living areas this home has the riverfront location and beautiful family home with a separate self-contained accommodation on the lower level all on offer, in addition to a large shed with loads of storage.

The home was designed and built to compliment the waterfront acreage with the upper part of the residence enjoying 3 large bedrooms with excellent built in wardrobes and hallway storage. The living area is light and bright and fills with sunshine all day until sunset. The kitchen enjoys a spacious working area, with exceptional storage and built in appliances. Large sliding doors from the dining room onto the sun deck allow the entertaining to transfer into alfresco mode, enjoying the sunshine, warmth and spectacular views to be taken full advantage of.