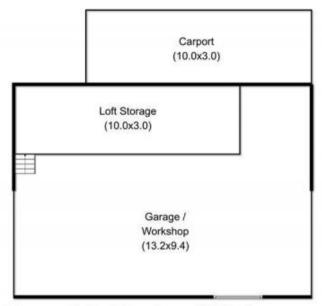

5 📭 2 🖳

**Building Size**: 217 sqm **Land Size**: 15930 sqm

View: https://www.taspr.com.au/1462711

Maree Oost 03 6264 2888

Total Approx-Outbuilding Area: 155.0 m<sup>2</sup>

Lower Ground Floor

Ground Floor

Total Approx-House Area: 223.0 m<sup>2</sup>