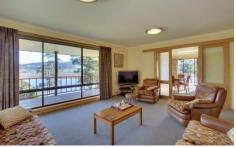

The home was designed and built to compliment the waterfront acreage with the upper part of the residence enjoying 3 large bedrooms with excellent built in wardrobes and hallway storage. The living area is light and bright and fills with sunshine all day until sunset. The kitchen enjoys a spacious working area, with exceptional storage and built in appliances. Large sliding doors from the dining room onto the sun deck allow the entertaining to transfer into alfresco mode, enjoying the sunshine, warmth and spectacular views to be taken full advantage of.