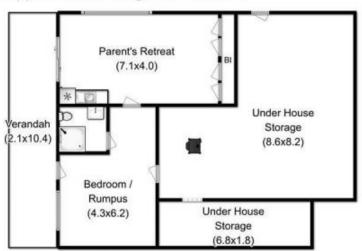

5 📭 2 🖳

**Building Size**: 217 sqm **Land Size**: 15930 sqm

View: https://www.taspr.com.au/1462711

Maree Oost 03 6264 2888

Total Approx-Outbuilding Area: 155.0 m<sup>2</sup>

Lower Ground Floor

Ground Floor

Total Approx-House Area: 223.0 m<sup>2</sup>