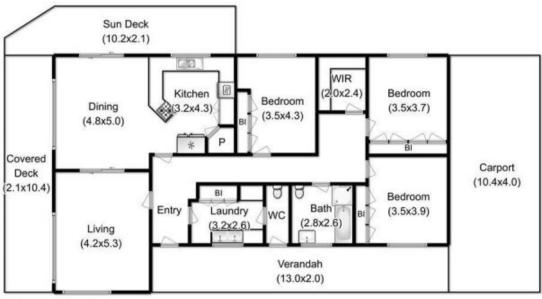

The home was designed and built to compliment the waterfront acreage with the upper part of the residence enjoying 3 large bedrooms with excellent built in wardrobes and hallway storage. The living area is light and bright and fills with sunshine all day until sunset. The kitchen enjoys a spacious working area, with exceptional storage and built in appliances. Large sliding doors from the dining room onto the sun deck allow the entertaining to transfer into alfresco mode, enjoying the sunshine, warmth and spectacular views to be taken full advantage of.

5 📭 2 🖳

**Building Size**: 217 sqm **Land Size**: 15930 sqm

View: https://www.taspr.com.au/1462711

Maree Oost 03 6264 2888

Total Approx-Outbuilding Area: 155.0 m<sup>2</sup>

Lower Ground Floor

Ground Floor

Total Approx-House Area: 223.0 m<sup>2</sup>