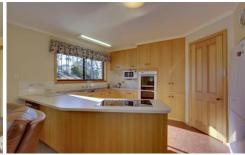

The home was designed and built to compliment the waterfront acreage with the upper part of the residence enjoying 3 large bedrooms with excellent built in wardrobes and hallway storage. The living area is light and bright and fills with sunshine all day until sunset. The kitchen enjoys a spacious working area, with exceptional storage and built in appliances. Large sliding doors from the dining room onto the sun deck allow the entertaining to transfer into alfresco mode, enjoying the sunshine, warmth and spectacular views to be taken full advantage of.