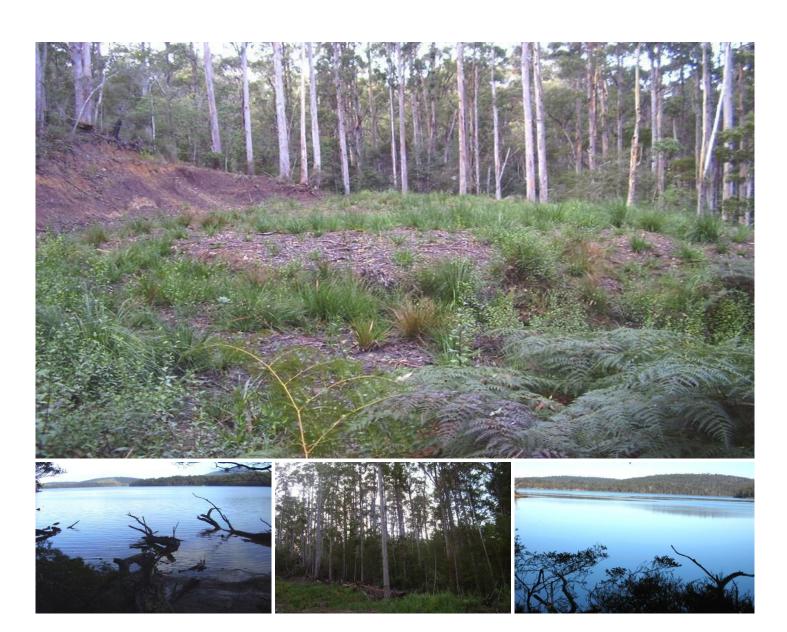

## 2 Hastings Esplanade Hastings TAS

Across the reserve to the waterfront is this 5 acre property overlooking the James Bay region of the Hastings Bay basin in Tasmanias far South. The picturesque beauty of this peaceful location can be taken in from many fantastic house sites on the property, one location already being levelled and cleared. The block currently has a natural bush setting with many tall timbers and common fauna species. This level to steep allotment is on the quiet no through road of Hastings Esplanade and is a fantastic investment opportunity or a property that is set for the buyer wanting that rare wilderness discovery to live eco-friendly. Please call Kim for any more information, an eBrochure or to book an inspection.