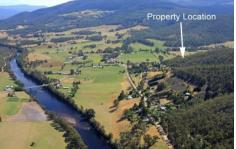

## Lot 1 Judds Creek Road Judbury TAS

This 8 acre parcel of native bush has an elevated position in the hills of Judbury. An access is formed up the length of the West boundary, with tracks going off into the property at different points. The first one leads to a part formed house site, a great position for your new home. Although 100% bush, under the Eucalypts the vegetation is light which allows for good vision over the property and ease to explore. There is some further clearing required though for the house site, to comply with fire safety regulations, this would also create a more open view down over the valley and to the Huon River. There is power, phone and town water supply at the road boundary. The Judbury Bridge is just a few hundred metres down the road, where there is a community park right next to the river. Try your hand at catching trout or simply enjoy the pristine environment that makes this area so special. Please contact us for further information or to arrange an inspection.