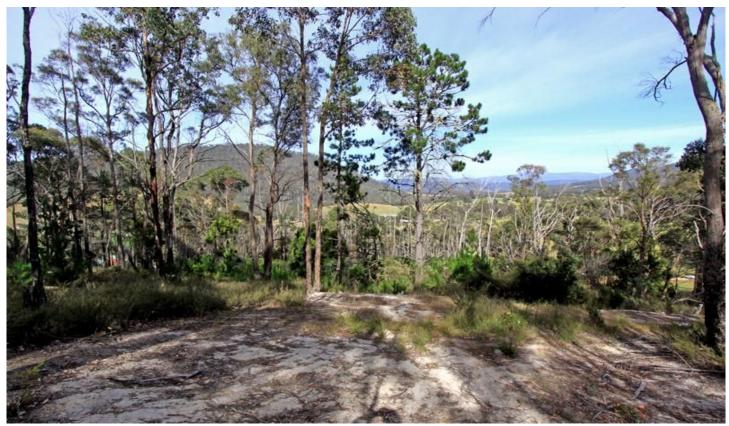

## Lot 1 Judds Creek Road Judbury TAS

This 8 acre parcel of native bush has an elevated position in the hills of Judbury. An access is formed up the length of the West boundary, with tracks going off into the property at different points. The first one leads to a part formed house site, a great position for your new home. Although 100% bush, under the Eucalypts the vegetation is light which allows for good vision over the property and ease to explore. There is some further clearing required though for the house site, to comply with fire safety regulations, this would also create a more open view down over the valley and to the Huon River. There is power, phone and town water supply at the road boundary. The Judbury Bridge is just a few hundred metres down the road, where there is a community park right next to the river. Try your hand at catching trout or simply enjoy the pristine environment that makes this area so special. Please contact us for further information or to arrange an inspection.