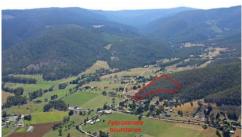

## Lot 1 Judds Creek Road Judbury TAS

This 8 acre parcel of native bush has an elevated position in the hills of Judbury. An access is formed up the length of the West boundary, with tracks going off into the property at different points. The first one leads to a part formed house site, a great position for your new home. Although 100% bush, under the Eucalypts the vegetation is light which allows for good vision over the property and ease to explore. There is some further clearing required though for the house site, to comply with fire safety regulations, this would also create a more open view down over the valley and to the Huon River. There is power, phone and town water supply at the road boundary. The Judbury Bridge is just a few hundred metres down the road, where there is a community park right next to the river. Try your hand at catching trout or simply enjoy the pristine environment that makes this area so special. Please contact us for further information or to arrange an inspection.