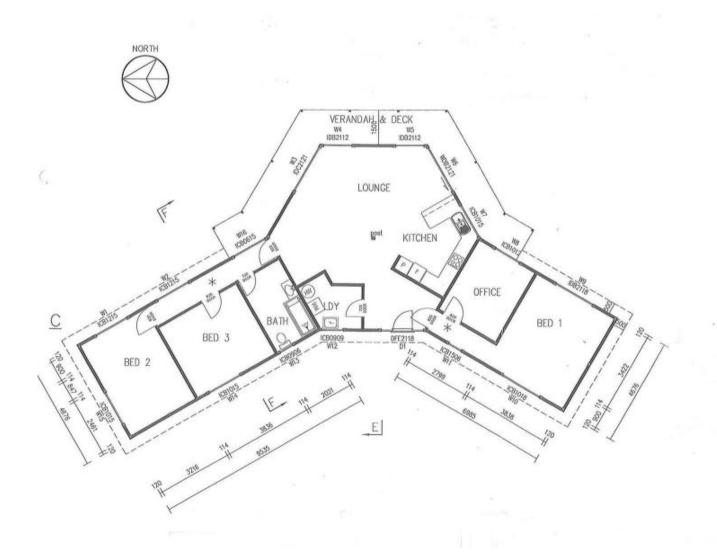

The home has a front veranda which overlooks the most sensational mountain and valley views right across the back of Mt Wellington. The open plan kitchen, dining and large wood heated lounge room all enjoy the panoramic vista in cosy comfort. Two of the 3 bedrooms have built in robes and there is a study near the main bedroom. About an acre around the house is well fenced with a huge variety of fruit trees and there is a separate fenced veggie patch and potting shed. A large separate workshop/shed is

## 3 🎮 1 🚰 2 🛱

| Building Size | : 139 sqm                          |
|---------------|------------------------------------|
| Land Size     | : 486200 sqm                       |
| View          | : https://www.taspr.com.au/1462775 |