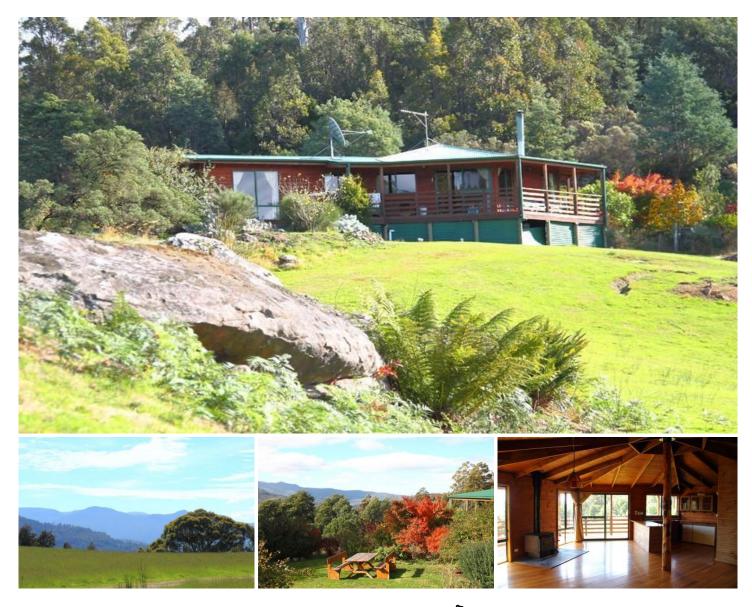

## 410 Cloverside Road Lucaston TAS

Ultra private mountain property on 120 acres of rainforest in sought after Lucaston area. This 3 bedroom 1 bathroom home, approximately 40 minutes drive to Hobart is perfect for the buyer looking for tranquility and privacy in a natural woodlands setting. With approximately 10 acres of pasture and plenty of fruit trees and a veggie patch and permanent spring water this is the ultimate in self sustainable living.

The home has a front veranda which overlooks the most sensational mountain and valley views right across the back of Mt Wellington. The open plan kitchen, dining and large wood heated lounge room all enjoy the panoramic vista in cosy comfort. Two of the 3 bedrooms have built in robes and there is a study near the main bedroom. About an acre around the house is well fenced with a huge variety of fruit trees and there is a separate fenced veggie patch and potting shed. A large separate workshop/shed is