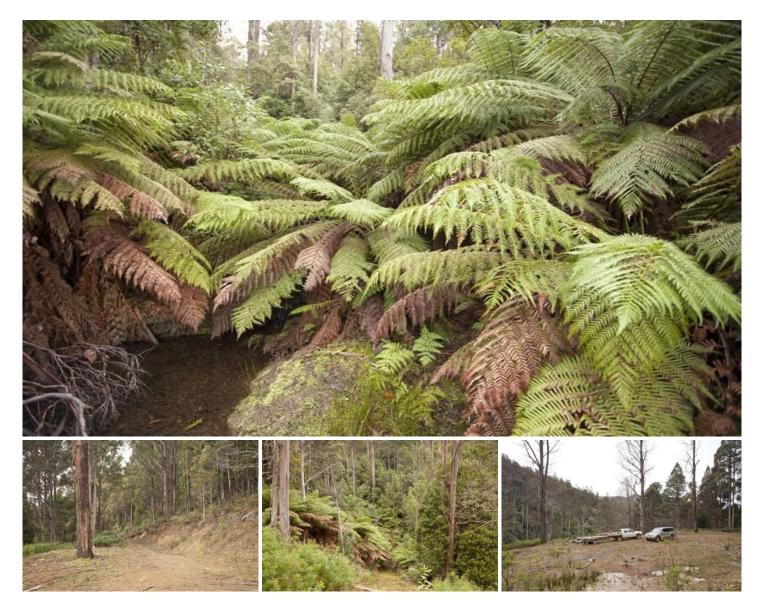

## LOT 4 Bakers Creek Road Lucaston TAS

25 acres of native bushland situated at the end of a quiet no through road, no visible neighbours. Sunny northerly aspect from the large cleared level home site, a permanent manfern edged creek runs through the property with many small water falls offering the potential for a hydro power scheme from the water. Formed driveway into block and the access road are both bordering all wheel drive access. The land is a mixture of tall eucalypt forest on the northern banks and wetter rainforest on the south eastern slopes of the property. Power and phone are over 1 kilometre away so self sufficient home design would be the easiest and best way to build on this property. Located around 35 minutes to the centre of Hobart in the Huon Valley its unusual to find land offering both the northerly aspect for the sun and the southerly aspect for the wet rainforest and a permanent creek. This property is a must to inspect if you just want to get away from it all but still be within a short