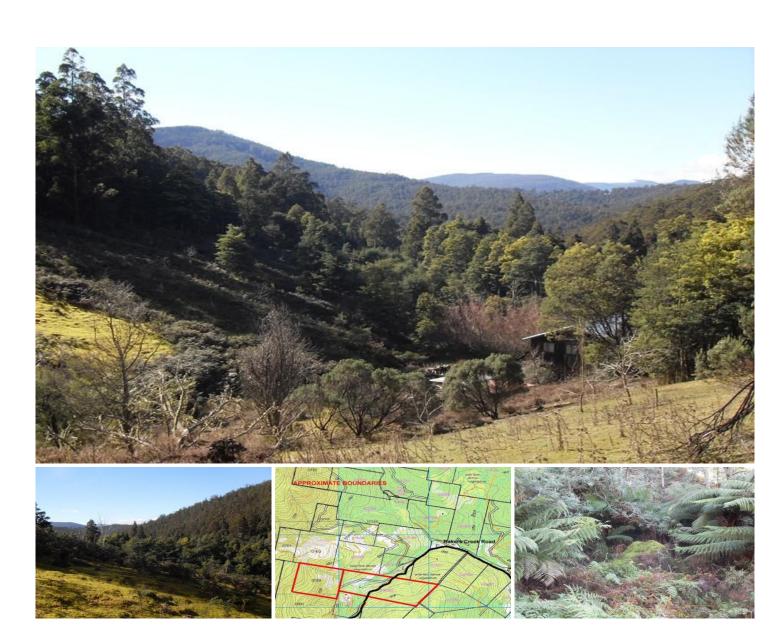

## 570 Bakers Creek Road Lucaston TAS

Offering two titles, this acreage comprising mostly of native bushland has a sheltered East West running valley with an old home and extension (incomplete). The extension was built approximately 20 years ago (no council approval) and has Myrtle framing, Celery Pine floors and stairs and is clad with Celery Pine boards. There is power and telephone to the property. Lovely views, man ferns, creeks, a dam, approx. 100 walnut trees and native bushland make this an idyllic location only 40 minutes from Hobart.

**Land Size** : 491200 sqm

View: https://www.taspr.com.au/1462778

Maree Oost 03 6264 2888