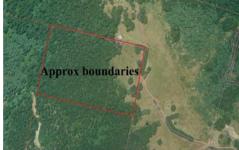

## 5/310 Cloverside Road Lucaston TAS

MOTIVATED VENDOR!! - PRICE REDUCED .......Located in one of the most picturesque and sought after areas in the Huon Valley, this 9.675 hectare (23.9Ac) parcel of land has approximately 25% pasture and the balance is bush. Pure spring water is available to the property as is power. Capturing magnificent views from various house sites and with easy access, there is plenty of room to run some stock and/or plant some vegies and be self sufficient. Privacy is assured with only 1 neighbour at the end of the road. This property is a rare find and I urge you to contact our office for more information today.

Land Size: 96750 sqm

View: https://www.taspr.com.au/1462780

Maree Oost 03 6264 2888