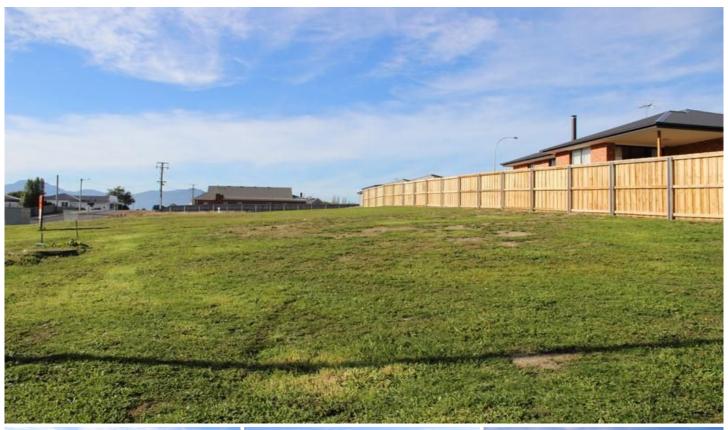

## Lot 22 Katherine Close Ranelagh TAS

This 964m2 block is fully serviced, including underground power, Telstra, town water and sewerage. Located in a great family area, with new homes being built nearby, this popular spot is the place to be. The pretty Huon River, local shop, Home Hill Winery and sports grounds are all within an easy stroll and shops and services are just a 2 minute drive away. A fantastic block to build your new family home. For commuters, the public bus service and school bus services are outside your door, and the CBD is just 25 minutes away.