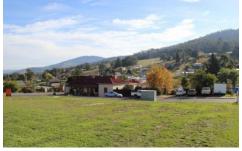

## Lot 22 Katherine Close Ranelagh TAS

This 964m2 block is fully serviced, including underground power, Telstra, town water and sewerage. Located in a great family area, with new homes being built nearby, this popular spot is the place to be. The pretty Huon River, local shop, Home Hill Winery and sports grounds are all within an easy stroll and shops and services are just a 2 minute drive away. A fantastic block to build your new family home. For commuters, the public bus service and school bus services are outside your door, and the CBD is just 25 minutes away.