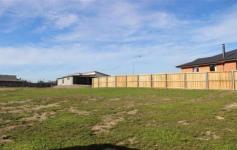

## Lot 22 Katherine Close Ranelagh TAS

This 964m2 block is fully serviced, including underground power, Telstra, town water and sewerage. Located in a great family area, with new homes being built nearby, this popular spot is the place to be. The pretty Huon River, local shop, Home Hill Winery and sports grounds are all within an easy stroll and shops and services are just a 2 minute drive away. A fantastic block to build your new family home. For commuters, the public bus service and school bus services are outside your door, and the CBD is just 25 minutes away.