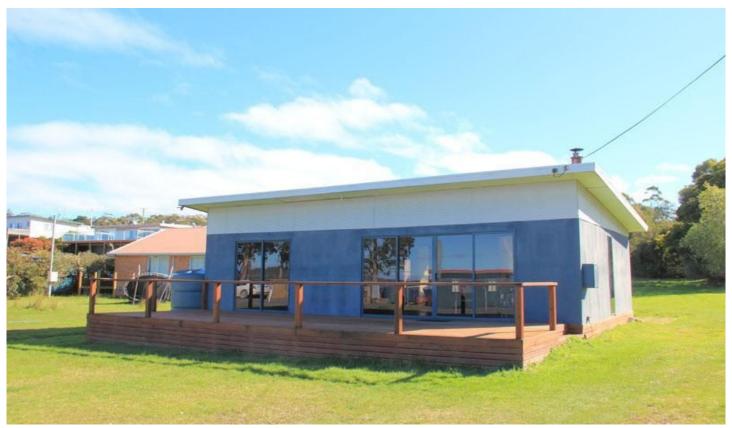

## 136 Kingfish Beach Road Southport TAS

A rare opportunity to acquire a 2 bedroom house on two titles at Kingfish Beach Southport with sensational views over the bay and surrounding waterways.

The house has a bright and airy feel with large double doors from the open plan lounge and dining area to the full width front deck to capture the views. The master bedroom features dual sliding door access to the deck and stunning views of the beach, the second bedroom is a large room at the rear looking over the yard. The kitchen is open plan to the lounge, the bathroom is clean and bright and there is an external laundry and store room at the rear of the house.

This property is designed for beach living with a low maintenance garden, great outdoor living areas on either the front raised deck or sheltered and covered rear

2 📭 1 🔓 5 🗬

**Building Size**: 60 sqm **Land Size**: 1174 sqm