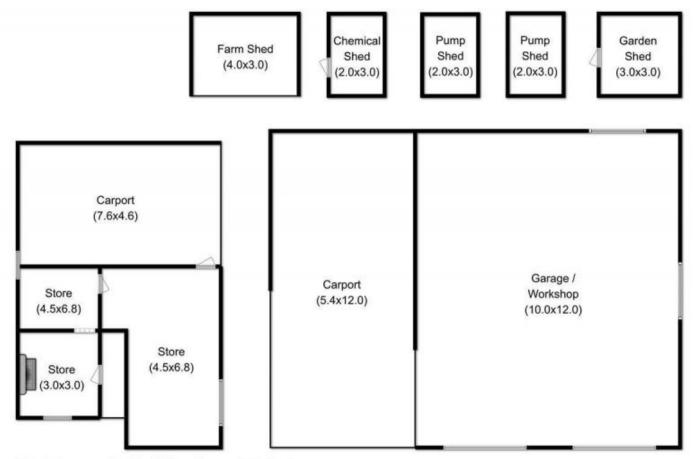

4 🕮 1 🟪 5 🖨

**Building Size**: 113 sqm **Land Size**: 156100 sqm

View: https://www.taspr.com.au/1462843

Maree Oost 03 6264 2888

Total Approx-Outbuilding Area: 320.0 m<sup>2</sup>

Total Approx-House Area: 128.0 m<sup>2</sup>

Fixtures & Fittings for display purposes only, not to scale Produced by Open2view.com