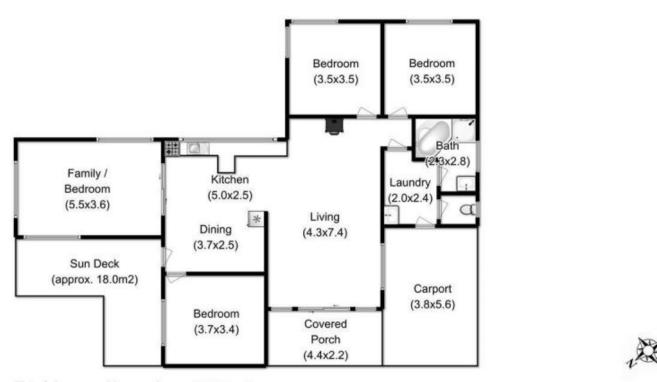

4 🕮 1 🟪 5 🖨

**Building Size**: 113 sqm **Land Size**: 156100 sqm

View: https://www.taspr.com.au/1462843

Maree Oost 03 6264 2888

Total Approx-Outbuilding Area: 320.0 m<sup>2</sup>

Total Approx-House Area: 128.0 m<sup>2</sup>