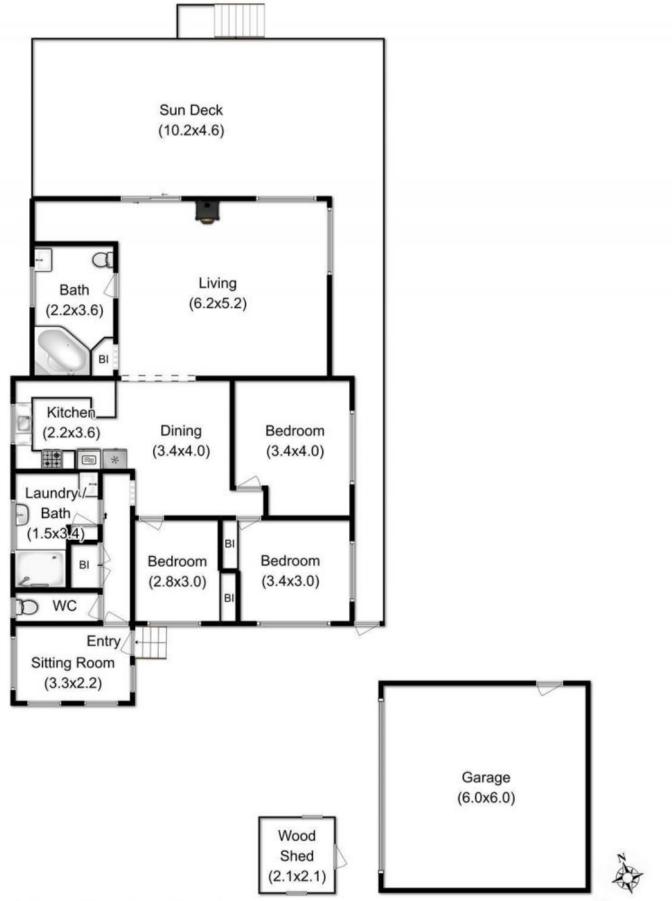

## 11 Cray Point Parade Eggs And Bacon Bay TAS

Ebb Tide is the peaceful, self-contained retreat or family home ,you're yearning for, set on a promontory between the mouth of the Huon River and the small beach at Eggs and Bacon Bay. The three beaches nearby are so quiet you will often have them to yourself. The cedar weatherboard cottage is set in an established half-acre garden. The stylish interiors in tones of blue and sand reflect the beachside location. Clean lines, no clutter. Available for sale as a home, or by negotiation, as a fully furnished Guest House. Floorboards gleam in the living areas, with a mix of lovely timber furniture and sofas. There are 3 bedrooms, the main with a queen bed and the other two with bunks and trundle, all with quality inner-spring mattresses. Spacious for 6 people, cosy for 8. The main bathroom has a spa bath and shower. There is a second bathroom with shower. Double garage and woodshed, surrounded by beautiful gardens. Only a fifteen minute

3 📭 1 🔓 6 🗬

**Building Size**: 120 sqm **Land Size**: 2000 sqm

View: https://www.taspr.com.au/1462874

Maree Oost 03 6264 2888

Total Approx · House Area : 120.0 m<sup>2</sup> Total Approx · Outbuilding Area : 41.0 m<sup>2</sup>

Fixtures & Fittings for display purposes only, not to scale Produced by Open2view.com