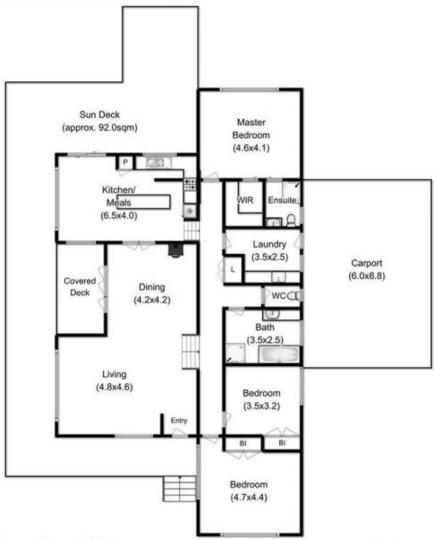

The home, built in 2007, is sited for winter sun and is constructed from Timbercrete, an environmentally sensitive manufactured brick with high insulation qualities, high thermal mass and is fire retardant. Inside, the bedrooms can only be described as generous with cathedral ceilings, panoramic windows and built-ins, with the master featuring a walk in robe and ensuite with underfloor heating. The large family bathroom has separate bath and shower, separate toilet, and the laundry has great built in storage with direct external access to the double carport and yard. The living area is designed to capture the sun with large panoramic windows, open-plan lounge and dining, bi-fold doors to the alfresco undercover dining area and double

3 📭 2 🔓 4 😭

**Building Size**: 183 sqm **Land Size**: 131600 sqm

View: https://www.taspr.com.au/1462882

Maree Oost 03 6264 2888

Total Approx-Outbuilding Area: 149.0 sqm

Total Approx House Area: 183.0 sqm

Fixtures & Fittings for display purposes only, not to scale Produced by Open2view.com