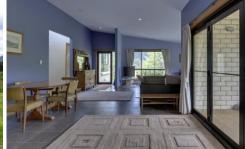

The home, built in 2007, is sited for winter sun and is constructed from Timbercrete, an environmentally sensitive manufactured brick with high insulation qualities, high thermal mass and is fire retardant. Inside, the bedrooms can only be described as generous with cathedral ceilings, panoramic windows and built-ins, with the master featuring a walk in robe and ensuite with underfloor heating. The large family bathroom has separate bath and shower, separate toilet, and the laundry has great built in storage with direct external access to the double carport and yard. The living area is designed to capture the sun with large panoramic windows, open-plan lounge and dining, bi-fold doors to the alfresco undercover dining area and double