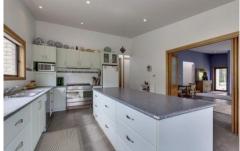

The home, built in 2007, is sited for winter sun and is constructed from Timbercrete, an environmentally sensitive manufactured brick with high insulation qualities, high thermal mass and is fire retardant. Inside, the bedrooms can only be described as generous with cathedral ceilings, panoramic windows and built-ins, with the master featuring a walk in robe and ensuite with underfloor heating. The large family bathroom has separate bath and shower, separate toilet, and the laundry has great built in storage with direct external access to the double carport and yard. The living area is designed to capture the sun with large panoramic windows, open-plan lounge and dining, bi-fold doors to the alfresco undercover dining area and double