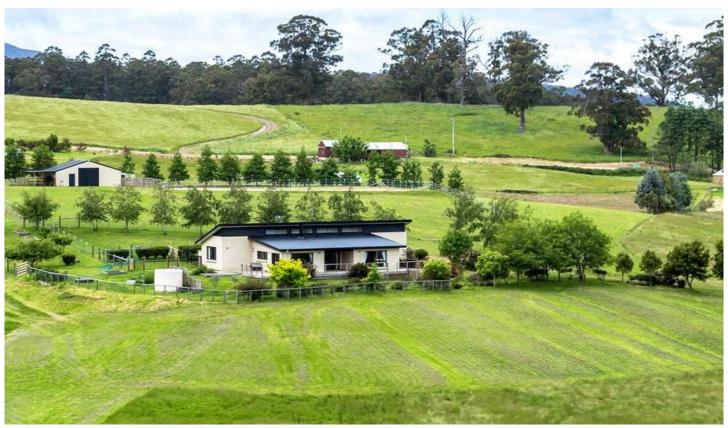

## 1017 Nicholls Rivulet Road Nicholls Rivulet TAS

Rarely do you see a property this good! A magnificent 32.5 Acre rural estate comprising approx 70% fully fenced pasture and over 9 Acres of native tall timber forest.

The home, built in 2007, is sited for winter sun and is constructed from Timbercrete, an environmentally sensitive manufactured brick with high insulation qualities, high thermal mass and is fire retardant. Inside, the bedrooms can only be described as generous with cathedral ceilings, panoramic windows and built-ins, with the master featuring a walk in robe and ensuite with underfloor heating. The large family bathroom has separate bath and shower, separate toilet, and the laundry has great built in storage with direct external access to the double carport and yard. The living area is designed to capture the sun with large panoramic windows, open-plan lounge and dining, bi-fold doors to the alfresco undercover dining area and double