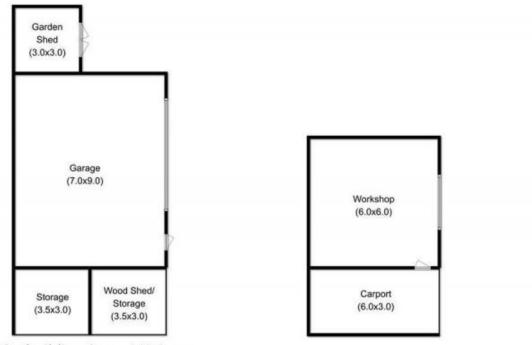

3 📭 2 🔓 4 😭

**Building Size**: 183 sqm **Land Size**: 131600 sqm

View: https://www.taspr.com.au/1462882

Maree Oost 03 6264 2888

Total Approx-Outbuilding Area: 149.0 sqm

Total Approx House Area: 183.0 sqm

Fixtures & Fittings for display purposes only, not to scale Produced by Open2view.com