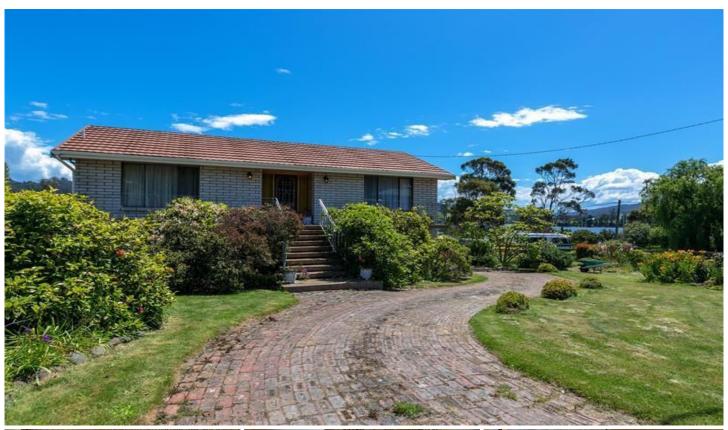

## 7201 Channel Highway Nicholls Rivulet TAS

This two Storey home is one Title, with two additional Titles included in the land package of approximately 2694m2, situated at Crooked Tree Point, overlooking Port Cygnet Bay, only 5 minutes drive from the township of Cygnet. Comprising 2 bedrooms with built-ins and study/third bedroom. Open plan kitchen, dining & lounge with access via sliding doors onto the undercover verandah. Garage with workshop downstairs. Beautifully landscaped with fruit trees and veggie garden.

3 🕒 1 🔓 4 🖨

**Building Size**: 152 sqm **Land Size**: 2694 sqm

View: https://www.taspr.com.au/1462885

Maree Oost 03 6264 2888

Ground Floor

Total Approx: House Area: 152.0 m<sup>2</sup> Total Approx: Outbuilding Area: 22.0 m<sup>2</sup>