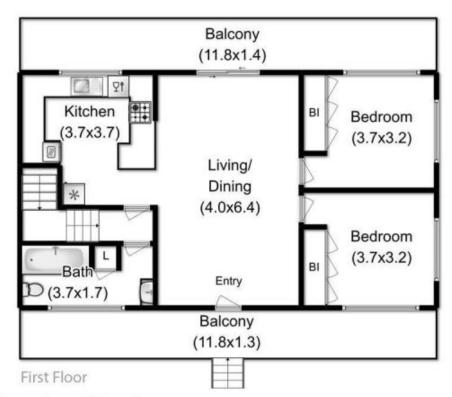

## 7201 Channel Highway Nicholls Rivulet TAS

This two Storey home is one Title, with two additional Titles included in the land package of approximately 2694m2, situated at Crooked Tree Point, overlooking Port Cygnet Bay, only 5 minutes drive from the township of Cygnet. Comprising 2 bedrooms with built-ins and study/third bedroom. Open plan kitchen, dining & lounge with access via sliding doors onto the undercover verandah. Garage with workshop downstairs. Beautifully landscaped with fruit trees and veggie garden.

3 🕒 1 🔓 4 🖨

**Building Size**: 152 sqm **Land Size**: 2694 sqm

View: https://www.taspr.com.au/1462885

Maree Oost 03 6264 2888

Ground Floor

Total Approx: House Area: 152.0 m<sup>2</sup> Total Approx: Outbuilding Area: 22.0 m<sup>2</sup>