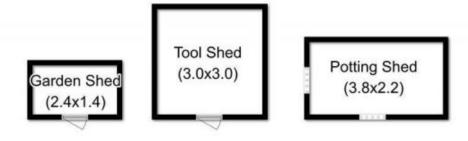

3 🕒 1 🔓 4 🖨

**Building Size**: 152 sqm **Land Size**: 2694 sqm

View: https://www.taspr.com.au/1462885

Maree Oost 03 6264 2888

Ground Floor

Total Approx: House Area: 152.0 m<sup>2</sup> Total Approx: Outbuilding Area: 22.0 m<sup>2</sup>