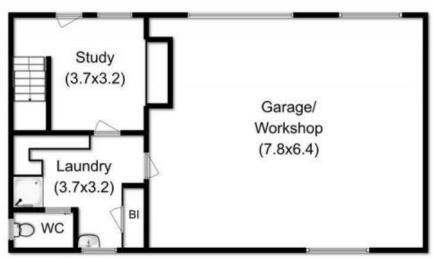

## 7201 Channel Highway Nicholls Rivulet TAS

This two Storey home is one Title, with two additional Titles included in the land package of approximately 2694m2, situated at Crooked Tree Point, overlooking Port Cygnet Bay, only 5 minutes drive from the township of Cygnet. Comprising 2 bedrooms with built-ins and study/third bedroom. Open plan kitchen, dining & lounge with access via sliding doors onto the undercover verandah. Garage with workshop downstairs. Beautifully landscaped with fruit trees and veggie garden.

3 🕒 1 🔓 4 🖨

**Building Size**: 152 sqm **Land Size**: 2694 sqm

View: https://www.taspr.com.au/1462885

Maree Oost 03 6264 2888

Ground Floor

Total Approx: House Area: 152.0 m<sup>2</sup> Total Approx: Outbuilding Area: 22.0 m<sup>2</sup>