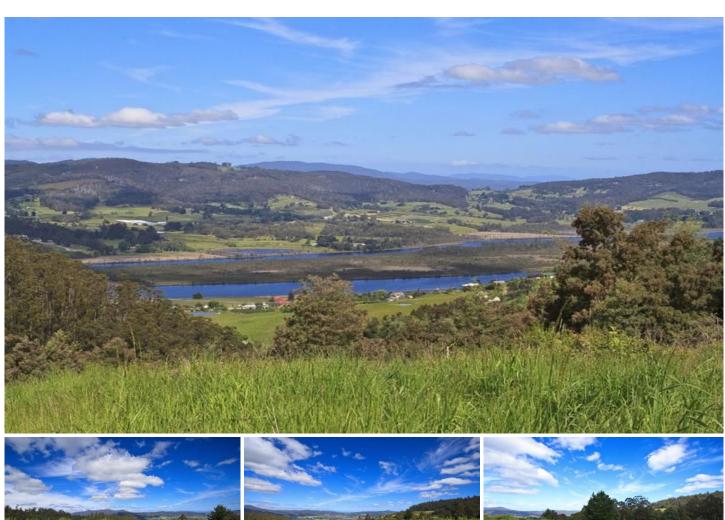

## **RA Rankins Road Franklin TAS**

Stunning 12 acre pasture and bush block with a sunny elevated position and lovely views over the Huon River, surrounding hills and out to Bruny Island in the distance. The property is made up of approximately half pasture which is level to gently sloping offering excellent soil and half bush which is sloping to steep and is mostly natives on the south side of the property. There are many ideal home sitesand it is a quiet rural area. Driveway access is formed to the property from the end of Rankins Road where the power is also located. Situated 2 minutes from Franklin and 40 minutes from the Hobart CBD this is a prime pasture block with sensational views.