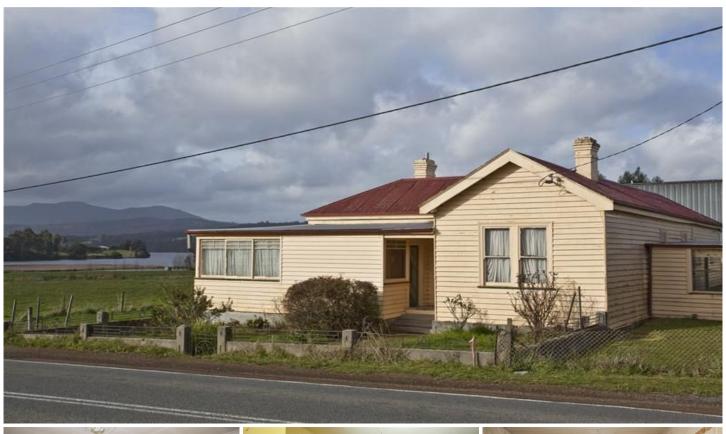

## 1 Meredith Street Castle Forbes Bay TAS

Large federation weatherboard home situated on a level almost half acre block with town water and water and rural views. Two road frontages including the Huon Highway which could be great for potential tourism or accommodation, most of the home has been untouched other than general maintenance for around 30 years and many of the original features are intact. Large original rooms with high ceilings, Tasmanian Oak Floors, large sunroom on two sides which was the original veranda, located 45 minutes south of Hobart on the main bus routes.