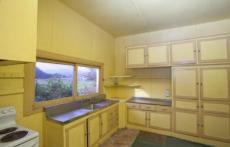

## 1 Meredith Street Castle Forbes Bay TAS

Large federation weatherboard home situated on a level almost half acre block with town water and water and rural views. Two road frontages including the Huon Highway which could be great for potential tourism or accommodation, most of the home has been untouched other than general maintenance for around 30 years and many of the original features are intact. Large original rooms with high ceilings, Tasmanian Oak Floors, large sunroom on two sides which was the original veranda, located 45 minutes south of Hobart on the main bus routes.