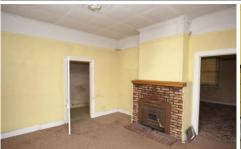

## 1 Meredith Street Castle Forbes Bay TAS

Large federation weatherboard home situated on a level almost half acre block with town water and water and rural views. Two road frontages including the Huon Highway which could be great for potential tourism or accommodation, most of the home has been untouched other than general maintenance for around 30 years and many of the original features are intact. Large original rooms with high ceilings, Tasmanian Oak Floors, large sunroom on two sides which was the original veranda, located 45 minutes south of Hobart on the main bus routes.