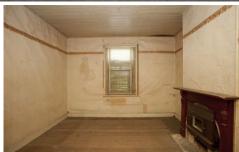

## 1 Meredith Street Castle Forbes Bay TAS

Large federation weatherboard home situated on a level almost half acre block with town water and water and rural views. Two road frontages including the Huon Highway which could be great for potential tourism or accommodation, most of the home has been untouched other than general maintenance for around 30 years and many of the original features are intact. Large original rooms with high ceilings, Tasmanian Oak Floors, large sunroom on two sides which was the original veranda, located 45 minutes south of Hobart on the main bus routes.