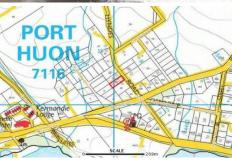

## 29 Hyndes Road Port Huon TAS

A large 1011m2 allotment measuring a quarter of an acre on the old scale, nestled high enough above waterfront to take in the phenomenal views of the upper stretches of the Huon River. The quiet no through bitumen road makes for easy access into the level to slightly sloping parcel of land. With the power already connected, and sewer and town water at the boundary edge there is nothing to do but bring your house plans. Nestle in with the peaceful community, stroll down to your boat on its mooring, or 2 minutes drive to the accomplished marina. All only 35 minutes to the city of Hobart. For further information, a detailed brochure, or an organised inspection time, please contact TPR for details. You will be pleasantly surprised.