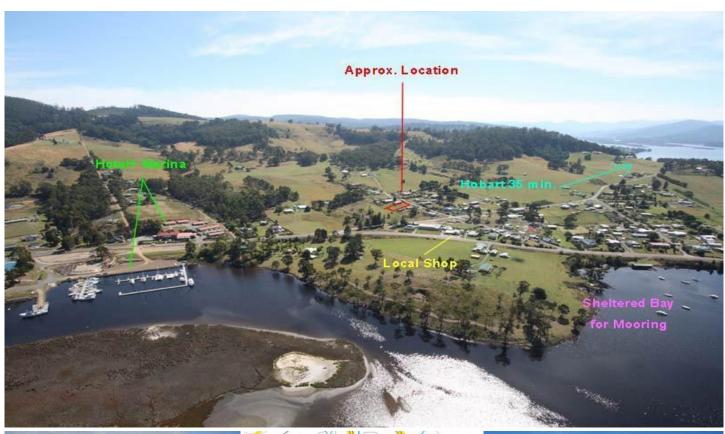

## 29 Hyndes Road Port Huon TAS

A large 1011m2 allotment measuring a quarter of an acre on the old scale, nestled high enough above waterfront to take in the phenomenal views of the upper stretches of the Huon River. The quiet no through bitumen road makes for easy access into the level to slightly sloping parcel of land. With the power already connected, and sewer and town water at the boundary edge there is nothing to do but bring your house plans. Nestle in with the peaceful community, stroll down to your boat on its mooring, or 2 minutes drive to the accomplished marina. All only 35 minutes to the city of Hobart. For further information, a detailed brochure, or an organised inspection time, please contact TPR for details. You will be pleasantly surprised.