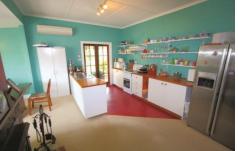

## 16 Slaughterhouse Road Dover TAS

This gorgeous character 1890's home offers 3 bedrooms and sits perched atop a small hill in the middle of Dover overlooking port Esperance and the islands and beaches. With paddocks all round and a long tree lined driveway it is truly a unique position. The home has been lovingly restored and has two big living areas with wood heating plus a huge open and covered entertaining deck. There is also a double garage and large veggie patch for the keen gardener. This home is also on the market for sale, however fixed term lease options are available. Be quick for this rare gem!