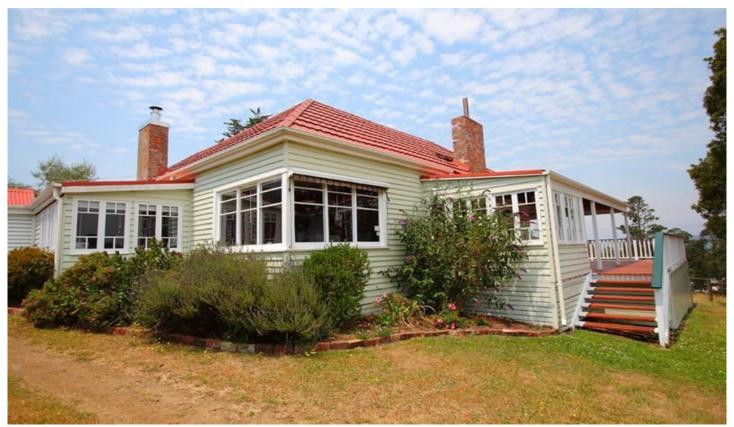

## 16 Slaughterhouse Road Dover TAS

This gorgeous character 1890's home offers 3 bedrooms and sits perched atop a small hill in the middle of Dover overlooking port Esperance and the islands and beaches. With paddocks all round and a long tree lined driveway it is truly a unique position. The home has been lovingly restored and has two big living areas with wood heating plus a huge open and covered entertaining deck. There is also a double garage and large veggie patch for the keen gardener. This home is also on the market for sale, however fixed term lease options are available. Be quick for this rare gem!