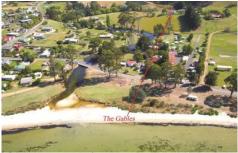

## 16 Slaughterhouse Road Dover TAS

This gorgeous character 1890's home offers 3 bedrooms and sits perched atop a small hill in the middle of Dover overlooking port Esperance and the islands and beaches. With paddocks all round and a long tree lined driveway it is truly a unique position. The home has been lovingly restored and has two big living areas with wood heating plus a huge open and covered entertaining deck. There is also a double garage and large veggie patch for the keen gardener. This home is also on the market for sale, however fixed term lease options are available. Be quick for this rare gem!