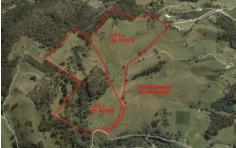

## **LOT 4 Lightwood Creek Road Glen Huon TAS**

Be self sufficient when you purchase this 56 acre property with its own lake and 3 dams. There is rolling pastureland with tall timbers and one of the most amazing views you are likely to see from a home site, of which there are many to choose from. Set high on the hillside, yet with plenty of level land it is perfect for a small farm or large hobby farm. Currently grazing sheep and cattle, you and your stock can take advantage of the Huon Valleys reputation for excellent annual rainfall and clean green environment, growing lush green grass and almost anything you like. The views are genuine and even understated in the photos. An inspection will allow you to see first hand the true magnitude of the vista. For directions, detailed information or an email brochure you are invited to call anytime at all. Drive by inspections are welcome but if you wish to enter the property you must first let the agent know.

**Land Size** : 228700 sqm

View: https://www.taspr.com.au/1466646

Maree Oost 03 6264 2888