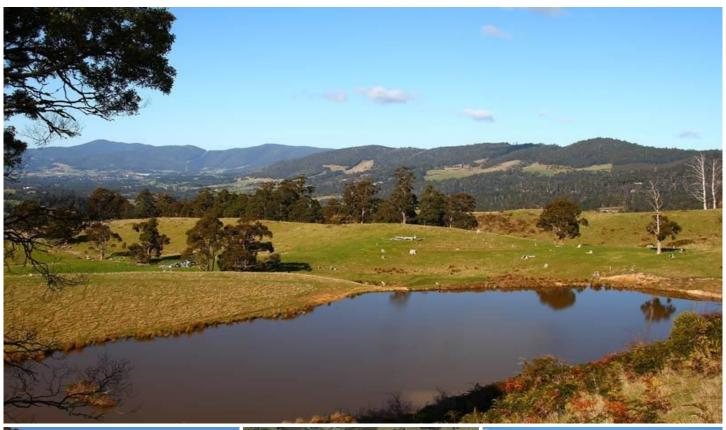

## **LOT 4 Lightwood Creek Road Glen Huon TAS**

Be self sufficient when you purchase this 56 acre property with its own lake and 3 dams. There is rolling pastureland with tall timbers and one of the most amazing views you are likely to see from a home site, of which there are many to choose from. Set high on the hillside, yet with plenty of level land it is perfect for a small farm or large hobby farm. Currently grazing sheep and cattle, you and your stock can take advantage of the Huon Valleys reputation for excellent annual rainfall and clean green environment, growing lush green grass and almost anything you like. The views are genuine and even understated in the photos. An inspection will allow you to see first hand the true magnitude of the vista. For directions, detailed information or an email brochure you are invited to call anytime at all. Drive by inspections are welcome but if you wish to enter the property you must first let the agent know.