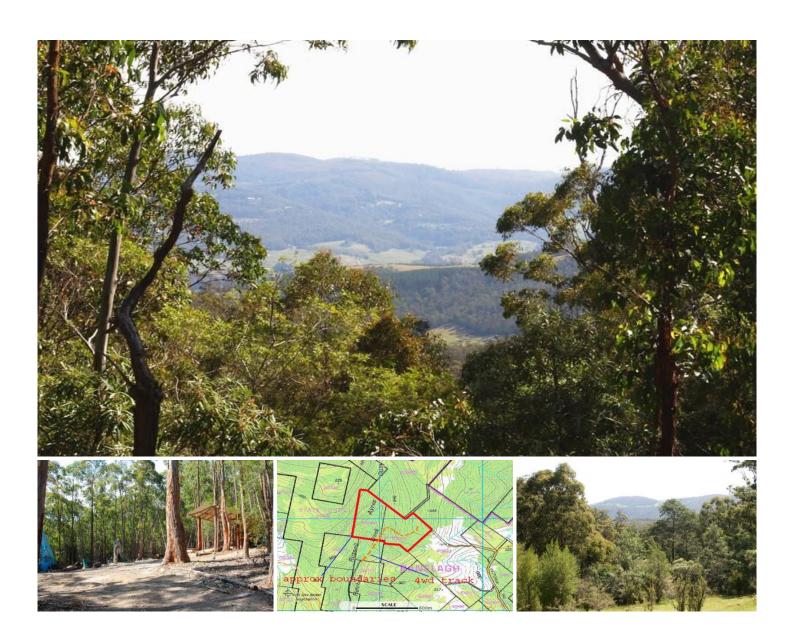

## **LOT 2 Off Ayres Road Ranelagh TAS**

66 glorious acres of conservation covenanted native forest in an ultra private position with established 4wd road. Towering timbers and native shrubs cover the entire property and there is a flexible building envelope around the best possible building site. The newly established 4wd track and house site have been positioned to take advantage of the sun and also to maximise the spectacular timbered valley outlook whilst giving the ultimate in forest seclusion. There is a Winter creek complete with mossy logs and manferns providing a natural haven for wildlife. Bordering the Mount Misery habitat reserve and tied in with the same conservation principals you will find it hard to locate a more private property this close to civilisation. Huonville is approximately 12 minutes away and Hobart under 40 minutes drive, giving you the convenience of a modern lifestyle whenever you need it.

If you are looking for peace and quiet and plenty of space

**Land Size** : 267200 sqm

View: https://www.taspr.com.au/1466696

Maree Oost 03 6264 2888