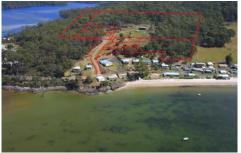

Lot 4, 224 Kingfish Beach Road Southport TAS

Inspect anytime this 5334m2 residential bush block right near the water in Southport. The road into Kingfish Beach has recently been upgraded and sealed and this property also will have a new sealed road access and power connection available. There is a public access to the beach only meters from the new subdivision road. Your retirement or holiday lifestyle awaits you.

Southport has all you need from a holiday home location. The fishing is excellent for Crayfish, Abalone, flathead and out a bit further for the Striped Trumpeter and Tuna. The new boat ramp is less than 2 minutes away and all the protected bays and water ways of Hastings inlet, Lune River, the Deep Hole and the amazing Southport Lagoon are all in small boat range. The beaches are clean and white and there is a public beach access 50 metres from the property entrance. This is a family friendly area with