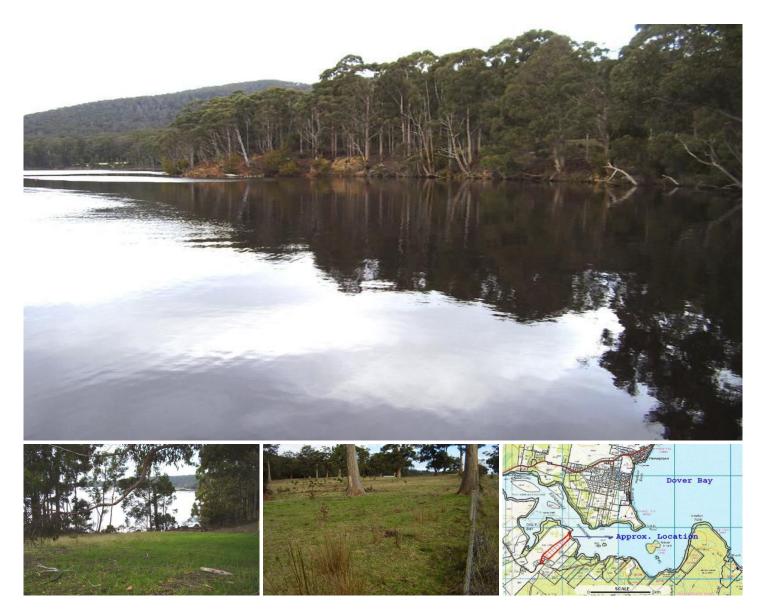

## **139 Narrows Road Strathblane TAS**

Waterfront Properties are hard to obtain these days. Never mind one with the space this property has, at just on 16 Acres. The Property lies in Tasmanias glorious Southern Region, and Graces the majestic Esperance River. Deep anchorage available in the bay that has approximately 112m of the property as frontage. Endless choices on where to build your dream waterfont haven where fishing can be done from your own embankment. Magnificent river and rural views can be taken on from most parts of this North East facing property, only 5 minutes from the shopping precinct of Dover. If you would like more information on this glorious property, give Tasmanian Private Realty a call today. Land Size: 65090 sqm View: https://www.taspr.com.au/1466709