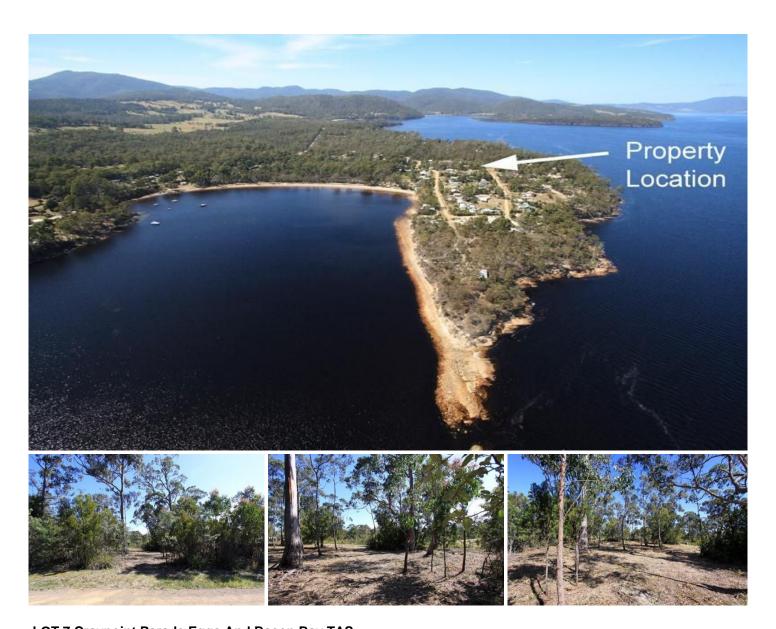

## LOT 7 Craypoint Parade Eggs And Bacon Bay TAS

This property is located right in the very popular Eggs and Bacon Bay. The block is well positioned to benefit from the ocean on one side and the sheltered bay on the other. Located down a no through road and well screened with vegetation, this property offers good privacy in an appealing setting. Although mostly cleared, there are scattered trees all over the property with clumps of native bushes providing a native garden style setting.

This property is waiting for a weekend getaway shack or a more permanent dwelling to provide a great place to holiday. The area also has permanent residents enjoying the holiday atmosphere all year round. Building a 2 storey dwelling may even offer some interesting water views too. Otherwise a short stroll directly opposite the lot leads to a lovely little secluded bay, or just around the corner is the main Eggs and Bacon Bay where you can launch your boat or stroll the shore on those perfect still evenings.

Land Size: 2116 sqm

View: https://www.taspr.com.au/1466729

Maree Oost 03 6264 2888