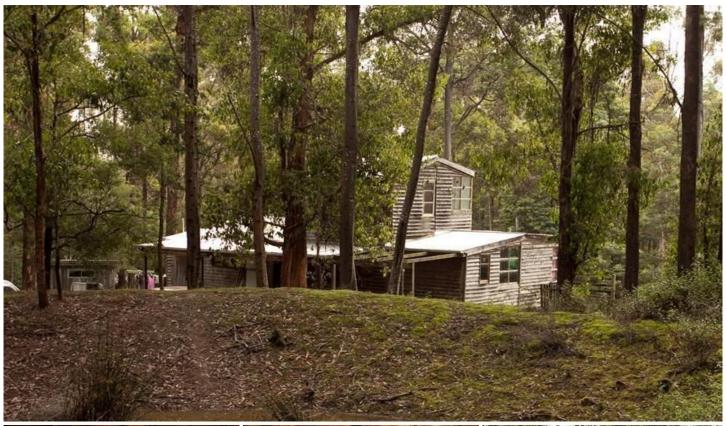

## 321 Brittains Road Garden Island Creek TAS

3 bedroom two storey timber home situated on a level to sloping 2804m2 block towards the end of a quiet country road. With a northerly aspect, the home is constructed using a variety of local minor species timbers including Wattyl, Myrtle, Celery Top Pine and Tas Oak. There are front and rear timber decks plus sheds including a cabin, workshop and a large wood/hay shed. A fenced in veggie patch is an added bonus and there are two road frontages. Surrounded by larger bush acreage properties, the land is scattered with mature trees, is a short 5 minutes drive to the beach and coastline and only 15 minutes from Cygnet and 1 hour from Hobart