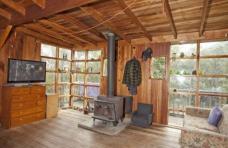

## 321 Brittains Road Garden Island Creek TAS

3 bedroom two storey timber home situated on a level to sloping 2804m2 block towards the end of a quiet country road. With a northerly aspect, the home is constructed using a variety of local minor species timbers including Wattyl, Myrtle, Celery Top Pine and Tas Oak. There are front and rear timber decks plus sheds including a cabin, workshop and a large wood/hay shed. A fenced in veggie patch is an added bonus and there are two road frontages. Surrounded by larger bush acreage properties, the land is scattered with mature trees, is a short 5 minutes drive to the beach and coastline and only 15 minutes from Cygnet and 1 hour from Hobart