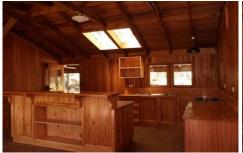

## 321 Brittains Road Garden Island Creek TAS

3 bedroom two storey timber home situated on a level to sloping 2804m2 block towards the end of a quiet country road. With a northerly aspect, the home is constructed using a variety of local minor species timbers including Wattyl, Myrtle, Celery Top Pine and Tas Oak. There are front and rear timber decks plus sheds including a cabin, workshop and a large wood/hay shed. A fenced in veggie patch is an added bonus and there are two road frontages. Surrounded by larger bush acreage properties, the land is scattered with mature trees, is a short 5 minutes drive to the beach and coastline and only 15 minutes from Cygnet and 1 hour from Hobart