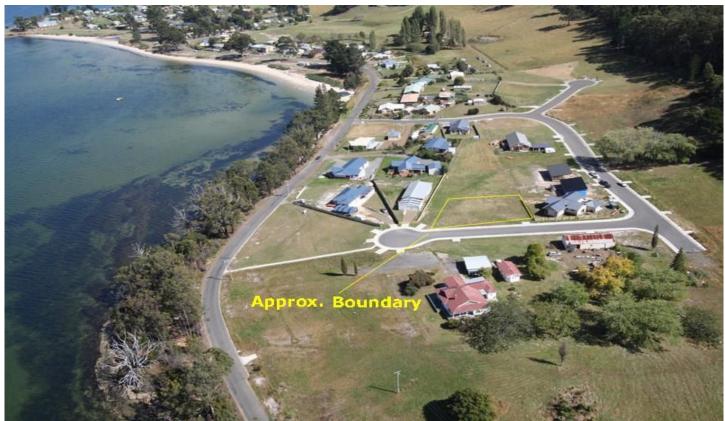

## **4 Pearl Court Dover TAS**

This level allotment in one of Dover's new subdivision area, takes in outstanding views of Dover Bay. At just over 1000m2 in area, this property is a handsome investment or an outstanding development allotment for holiday or full time accommodation. With Telstra, town water, sewer and power already connected. Only 15 minute walk into main shopping precinct with all its facilities, or 3 minutes by car. Also nearby to the boat launching ramp, or only a minute stroll down a formed footpath to the sheltered Kent Beach Reserve and exceptional views of the mesmerizing slopes of Adamsons Peak and mountain ranges in the distance.. A magic community and lifestyle to retire or start fresh. If you would like further detail or are a chance to view this once in a lifetime opportunity, do not hesitate to contact one of the friendly staff at TPR Property Group.