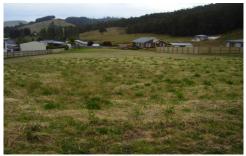

## **4 Pearl Court Dover TAS**

This level allotment in one of Dover's new subdivision area, takes in outstanding views of Dover Bay. At just over 1000m2 in area, this property is a handsome investment or an outstanding development allotment for holiday or full time accommodation. With Telstra, town water, sewer and power already connected. Only 15 minute walk into main shopping precinct with all its facilities, or 3 minutes by car. Also nearby to the boat launching ramp, or only a minute stroll down a formed footpath to the sheltered Kent Beach Reserve and exceptional views of the mesmerizing slopes of Adamsons Peak and mountain ranges in the distance.. A magic community and lifestyle to retire or start fresh. If you would like further detail or are a chance to view this once in a lifetime opportunity, do not hesitate to contact one of the friendly staff at TPR Property Group.

Land Size: 1061 sqm

View: https://www.taspr.com.au/1466795

Maree Oost 03 6264 2888