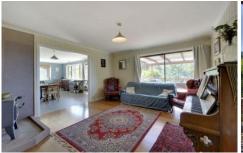

The house has been lovingly renovated and modernised with large kitchen including commercial oven and stove, a new main bathroom with a claw foot bath, separate shower and vanity, and an ensuite off the main. The bedrooms are all generously proportioned with the master having a built in robe and dual aspect. The lounge is open plan with the dining and kitchen area both leading off to the sun deck through double doors. There is a separate laundry and store with external access to the garden.