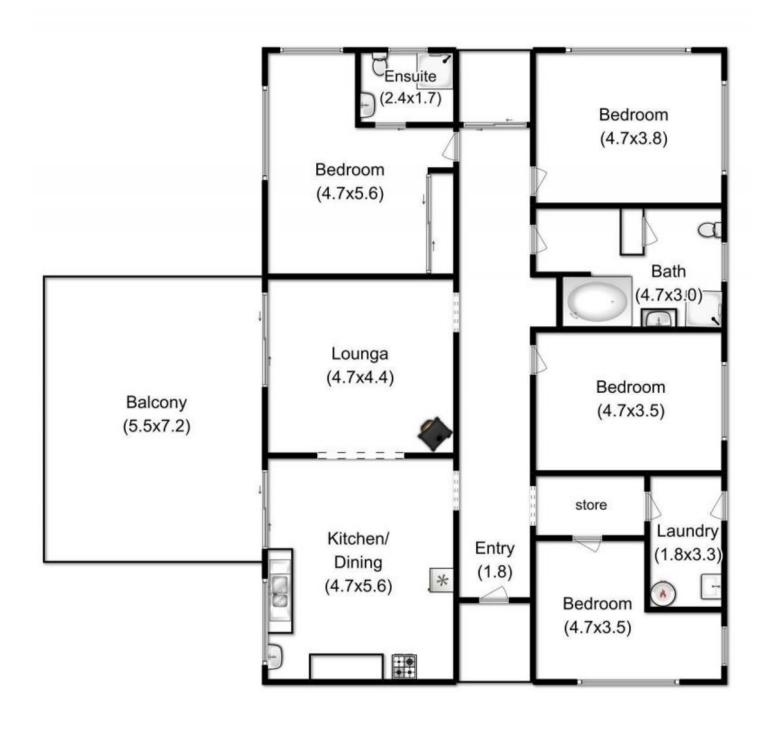

## 19 Hills Road Franklin TAS

Perched high in the hills of Franklin is this beautiful 4 bedroom, 2 bathroom rendered solid brick home situated on over 20 Acres of native forest. The house sits high above the fog line and is true north facing with breathtaking views of the surrounding hills and valleys through to Mount Wellington and sleeping Beauty, all visible from the lounge, kitchen dining and master bedroom suite.

The house has been lovingly renovated and modernised with large kitchen including commercial oven and stove, a new main bathroom with a claw foot bath, separate shower and vanity, and an ensuite off the main. The bedrooms are all generously proportioned with the master having a built in robe and dual aspect. The lounge is open plan with the dining and kitchen area both leading off to the sun deck through double doors. There is a separate laundry and store with external access to the garden.

4 🗀 2 🖺 4 🖨

**Building Size**: 192 sqm **Land Size**: 81950 sqm

View: https://www.taspr.com.au/1473832

Maree Oost 03 6264 2888

Total Floor Area: 187sqm

Fixtures & fittings for display only, not to scale.

This is a sketch, for illustration purposes only.