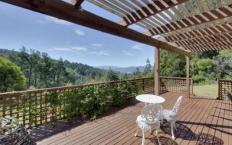

## 19 Hills Road Franklin TAS

Perched high in the hills of Franklin is this beautiful 4 bedroom, 2 bathroom rendered solid brick home situated on over 20 Acres of native forest. The house sits high above the fog line and is true north facing with breathtaking views of the surrounding hills and valleys through to Mount Wellington and sleeping Beauty, all visible from the lounge, kitchen dining and master bedroom suite.

The house has been lovingly renovated and modernised with large kitchen including commercial oven and stove, a new main bathroom with a claw foot bath, separate shower and vanity, and an ensuite off the main. The bedrooms are all generously proportioned with the master having a built in robe and dual aspect. The lounge is open plan with the dining and kitchen area both leading off to the sun deck through double doors. There is a separate laundry and store with external access to the garden.