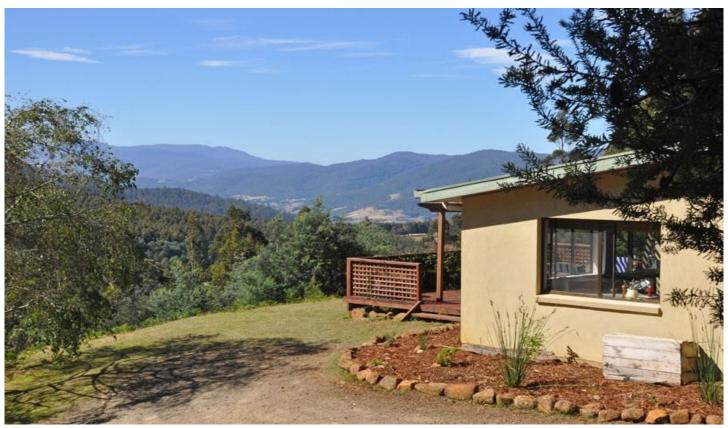

## 19 Hills Road Franklin TAS

Perched high in the hills of Franklin is this beautiful 4 bedroom, 2 bathroom rendered solid brick home situated on over 20 Acres of native forest. The house sits high above the fog line and is true north facing with breathtaking views of the surrounding hills and valleys through to Mount Wellington and sleeping Beauty, all visible from the lounge, kitchen dining and master bedroom suite.