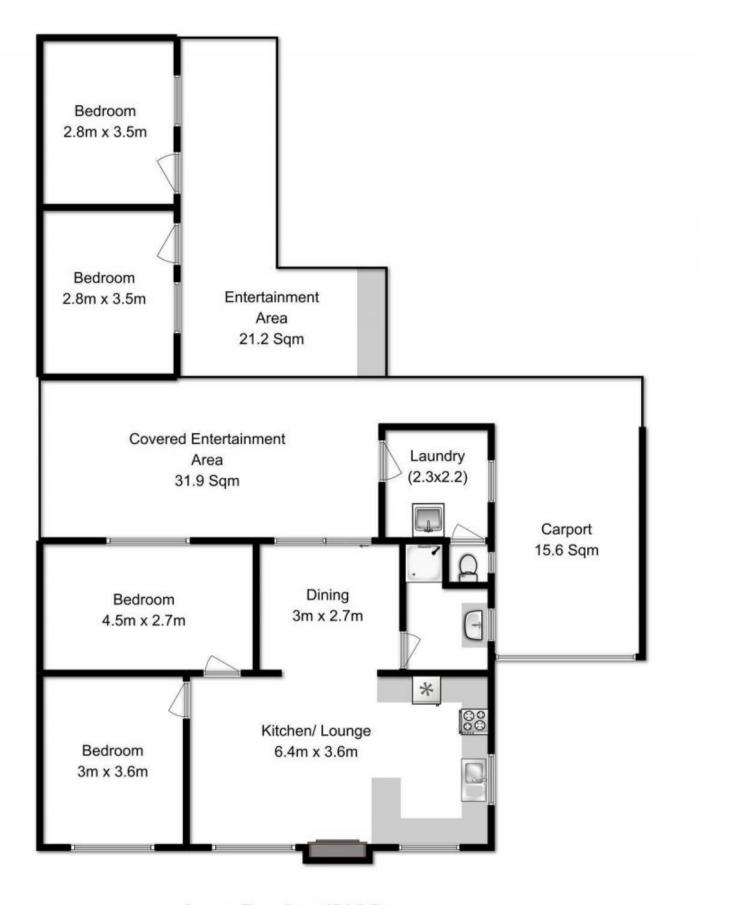

The home is cleverly centred around a partially enclosed alfresco area designed to maximise both summer and winter usage. There are two generous sized bedrooms in the main cottage with an additional 2 bedrooms attached and accessed via an undercover verandah. The cottage has an open plan feel with a central lounge dining and kitchen area with partial water views from the lounge area.

## 4 🎮 1 🚰 4 🚘

| Building Size | : 155 sqm                          |
|---------------|------------------------------------|
| Land Size     | : 670 sqm                          |
| View          | : https://www.taspr.com.au/1507589 |

Maree Oost 03 6264 2888

Approx Floor Area 154.8 Sqm Fixtures & Fittings are for display only, not to scale. Produced by open2view.com