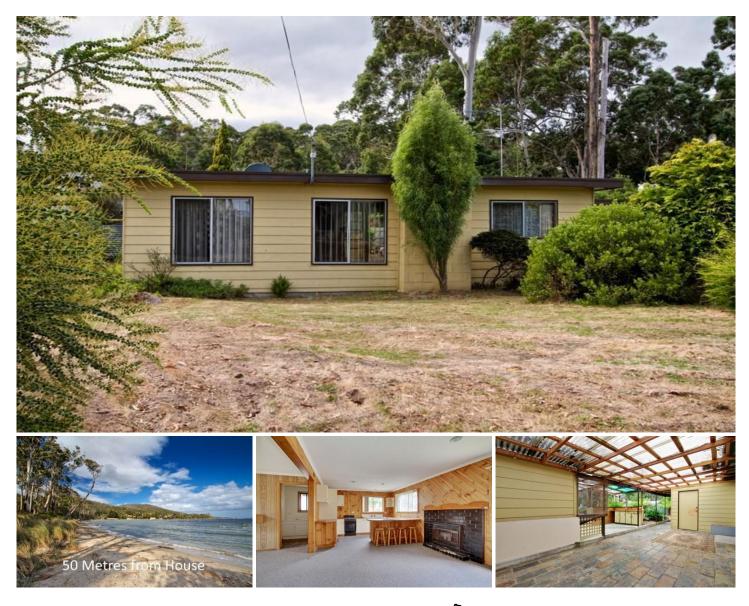

## 21 Sunset Drive Garden Island Creek TAS

Situated approx 50m across the road from the beautiful beach of Garden Island Sands, this 2 bedroom cottage + 2 bedroom sleep-out would make an ideal holiday home or sea change getaway.

The home is cleverly centred around a partially enclosed alfresco area designed to maximise both summer and winter usage. There are two generous sized bedrooms in the main cottage with an additional 2 bedrooms attached and accessed via an undercover verandah. The cottage has an open plan feel with a central lounge dining and kitchen area with partial water views from the lounge area.

For the winter months, this beach house has a central wood combustion heater combined with the covered and wind proofed outdoor area guarantees you year round comfort. The level block has easy care gardens and an