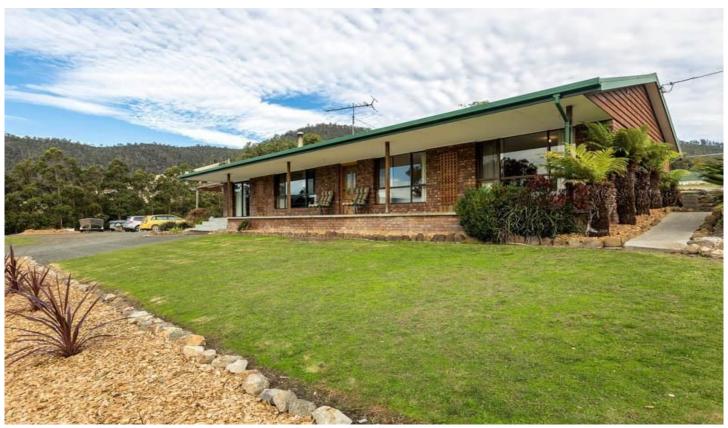

## 365 Sheoak Road Judbury TAS

Perfect mid size hobby farm on 16.5 acres of useable land, mostly pasture with lots of boundary trees. The 3 bedroom brick home has 2 separate living areas and covered verandahs. The presentation is immaculate and there are a few small sheds. Set in a sunny private position with excellent views, this property could be the self-sufficient dream you have been chasing. There are lots of fruit trees and the property is fenced into several paddocks.

Inside the Tas oak kitchen is spacious and open plan with the dining room, there is a separate family / rumpus room and a separate lounge room and the home is heated by a cosy wood heater. Down the hall is 3 bedrooms and a bathroom, a toilet and a laundry. The gardens are well established and easy maintenance and there are paths all round as well as a huge level parking area for guests and boats and trailers etc.