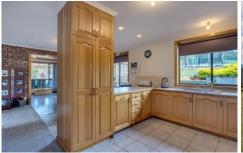

Inside the Tas oak kitchen is spacious and open plan with the dining room, there is a separate family / rumpus room and a separate lounge room and the home is heated by a cosy wood heater. Down the hall is 3 bedrooms and a bathroom, a toilet and a laundry. The gardens are well established and easy maintenance and there are paths all round as well as a huge level parking area for guests and boats and trailers etc.