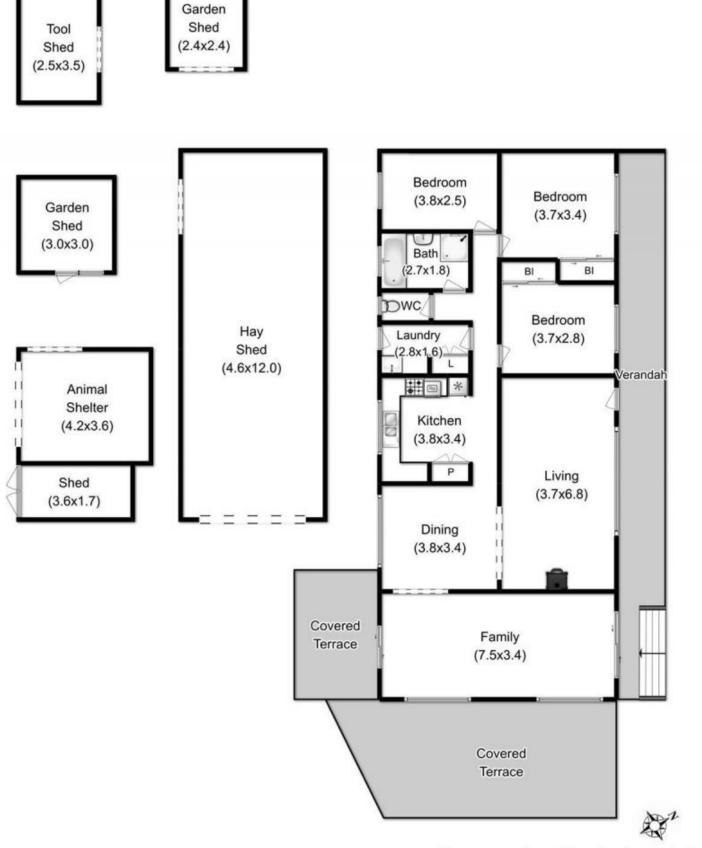

## 365 Sheoak Road Judbury TAS

Perfect mid size hobby farm on 16.5 acres of useable land, mostly pasture with lots of boundary trees. The 3 bedroom brick home has 2 separate living areas and covered verandahs. The presentation is immaculate and there are a few small sheds. Set in a sunny private position with excellent views, this property could be the self-sufficient dream you have been chasing. There are lots of fruit trees and the property is fenced into several paddocks.

Inside the Tas oak kitchen is spacious and open plan with the dining room, there is a separate family / rumpus room and a separate lounge room and the home is heated by a cosy wood heater. Down the hall is 3 bedrooms and a bathroom, a toilet and a laundry. The gardens are well established and easy maintenance and there are paths all round as well as a huge level parking area for guests and boats and trailers etc.

3 📭 1 🔓 8 🗬

**Building Size**: 130 sqm **Land Size**: 66720 sqm

View: https://www.taspr.com.au/1537515

Maree Oost 03 6264 2888

Total Approx· Floor Area: 130 sqm Total Approx· Outbuilding Area: 100 sqm All measurements are internal and approximate. This plan is a sketch for illustration, not valuation. Produced by Open2view.com