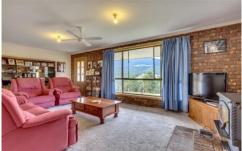

Inside the Tas oak kitchen is spacious and open plan with the dining room, there is a separate family / rumpus room and a separate lounge room and the home is heated by a cosy wood heater. Down the hall is 3 bedrooms and a bathroom, a toilet and a laundry. The gardens are well established and easy maintenance and there are paths all round as well as a huge level parking area for guests and boats and trailers etc.