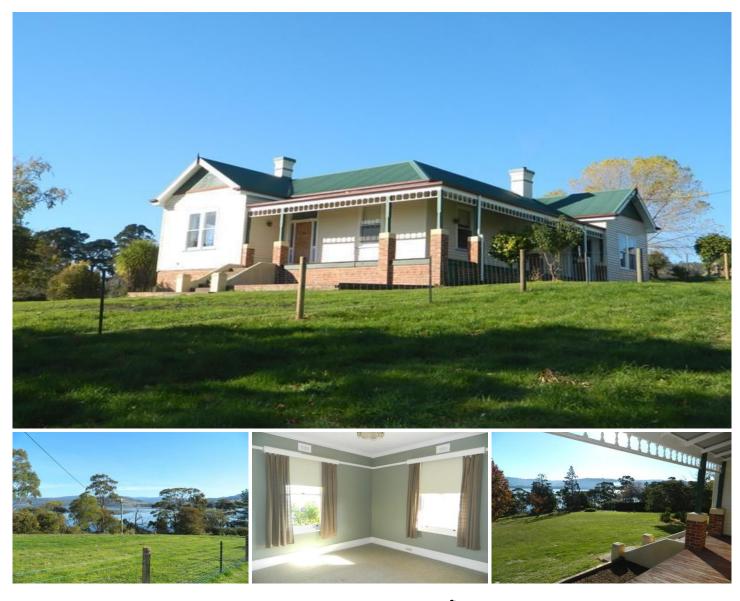

## 1278 Cygnet Coast Road Lower Wattle Grove TAS

This wonderful 4 bedroom home offers the ultimate in space for the entire family. Situated on a large block with beautiful water views and only paddocks and cows as close neighbors! The home is full of character and charm with feature fireplaces and extra large bedrooms. There is a wood heater in the lounge plus an electric wall heater in the hallways between the bedrooms to keep the entire house cosy and warm. The electric heater also has an off peak option to save you a bundle! Also with a lovely verandah on two sides of the home, plus an undercover patio area out the back, double carport and outhouse for storage, this home is a must see for a family looking for the perfect sea change and peaceful outlook, not too far from town.