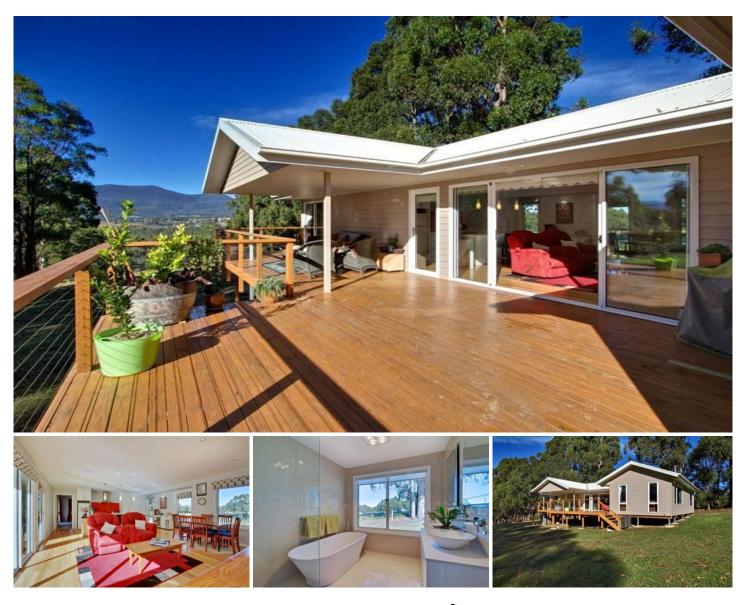

## 3076 Huon Highway Franklin TAS

Set high on the hill is this brand new 3 bedroom quality built home with views of the Huon River and surrounding farms and mountains.

The home is built to exacting standards with double glazing throughout, insulation in the floors, ceiling and walls and finished with quality fixtures and fittings. The house is set to capture the northerly sun with a large 55m2 deck accessed from the main living area and two of the bedrooms. Internally, the master has dual aspect windows with views of the river, a large walk through robe and direct access to the deck. The additional two bedrooms are all double sized with built in robes. The main living area is light filled and open plan with the kitchen finished with Corian bench tops, a large island with double sink and state of the art appliances. The bathroom is beautiful with a large modern free-standing bath, separate shower, large double vanity