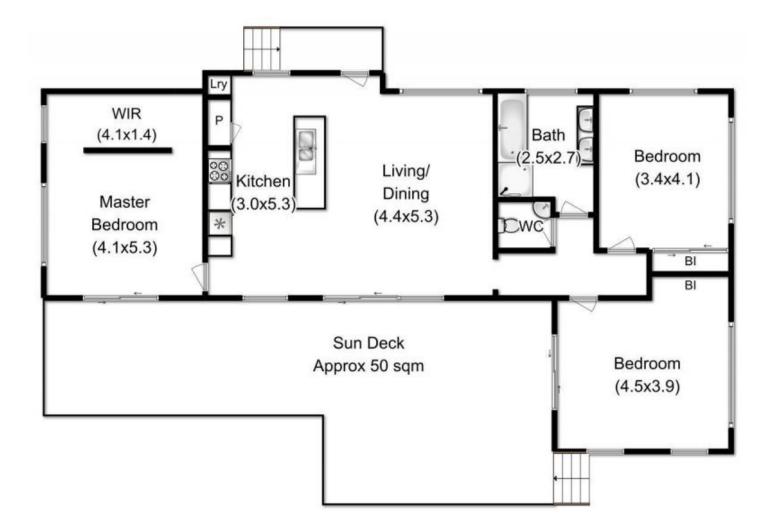

03 6264 2888

Total APPROX House Area : (excl deck) : 120sqm

This plan is a sketch for illustration only. Produced by open2view.com for TPR