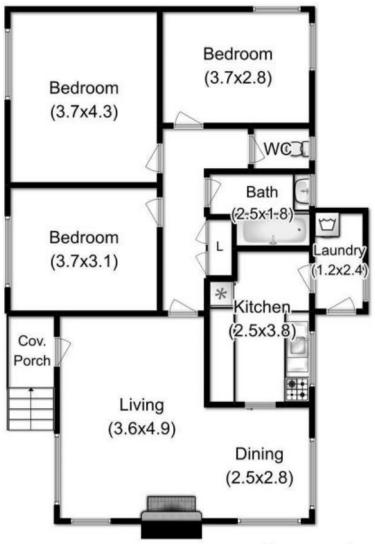

3 🚐 1 🔓 3 🗬

**Building Size**: 95 sqm **Land Size**: 981 sqm

View: https://www.taspr.com.au/1597111

Maree Oost 03 6264 2888

Total Approx Floor Area: 95 sqm Total Approx Outbuilding Area: 68 sqm

All measurements are internal and approximate. This plan is a sketch for illustration, not valuation.