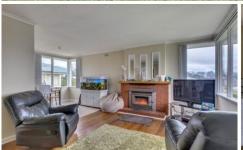

## 3 John Street Geeveston TAS

Ideal first home close to town. This 3 bedroom home presents beautifully with polished floorboards and open plan living area. There is a country kitchen and separate bathroom, toilet and laundry, everything you need in an affordable package. The level block has easy care gardens and level lawns. In the backyard there is a 3 bay timber carport garage. Less than 100m walk to the riverside parklands and shops and schools are very close.