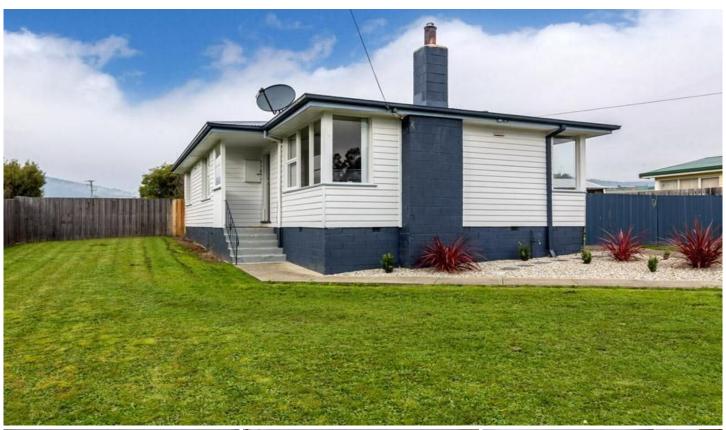

## 3 John Street Geeveston TAS

Ideal first home close to town. This 3 bedroom home presents beautifully with polished floorboards and open plan living area. There is a country kitchen and separate bathroom, toilet and laundry, everything you need in an affordable package. The level block has easy care gardens and level lawns. In the backyard there is a 3 bay timber carport garage. Less than 100m walk to the riverside parklands and shops and schools are very close.

The backyard is fully fenced and great for kids and pets, ideal for families. Investors should get around \$200 per week in rent. The home is heated by an inbuilt wood heater and this North facing home has all town services. For a detailed Ebrochure, more information or to arrange an inspection you are invited to please call anytime at all, 7 days a week.