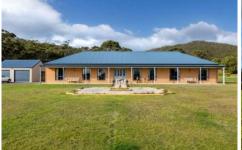

## 5978 Channel Highway Garden Island Creek TAS

This stunning home presents itself to the market for the first with impeccable craftsmanship, beautiful appointments and neutral tones make this magnificent 50+ acre property the pinnacle of country lifestyle, with Panoramic water and rural views. Open plan kitchen, dining, lounge and separate formal dining room and lounge, with timber features throughout the home. Main bedroom has ensuite and walk-in robe and 3 bedrooms with built-ins. 3 Bay Garage and 2 Bay Garage with electric roller doors. Underground cabling for power and the gardens are watered automatically. Triple insulation keeps the home warm all year round. Super Treat Septic System, large dam and creek and 70,000 litres of tank water. An Inspection a must to truly appreciate this magnificent property. Exclusive to TPR, phone today for your private viewing.