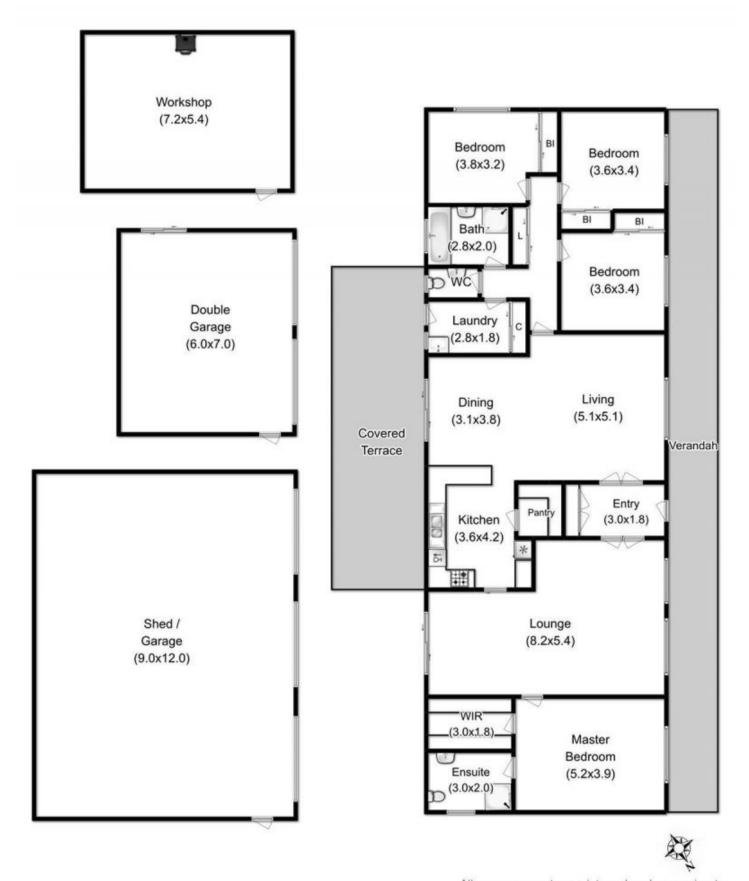

## 5978 Channel Highway Garden Island Creek TAS

This stunning home presents itself to the market for the first with impeccable craftsmanship, beautiful appointments and neutral tones make this magnificent 50+ acre property the pinnacle of country lifestyle, with Panoramic water and rural views. Open plan kitchen, dining, lounge and separate formal dining room and lounge, with timber features throughout the home. Main bedroom has ensuite and walk-in robe and 3 bedrooms with built-ins. 3 Bay Garage and 2 Bay Garage with electric roller doors. Underground cabling for power and the gardens are watered automatically. Triple insulation keeps the home warm all year round. Super Treat Septic System, large dam and creek and 70,000 litres of tank water. An Inspection a must to truly appreciate this magnificent property. Exclusive to TPR, phone today for your private viewing.

4 🚐 2 🟪 10 🚘

**Building Size**: 221 sqm **Land Size**: 20.62 ha

View: https://www.taspr.com.au/1598770

Maree Oost 03 6264 2888

Total Approx · Floor Area : 200 sqm Total Approx · Outbuilding Area : 190 sqm

All measurements are internal and approximate. This plan is a sketch for illustration, not valuation.

Produced by Open2view.com