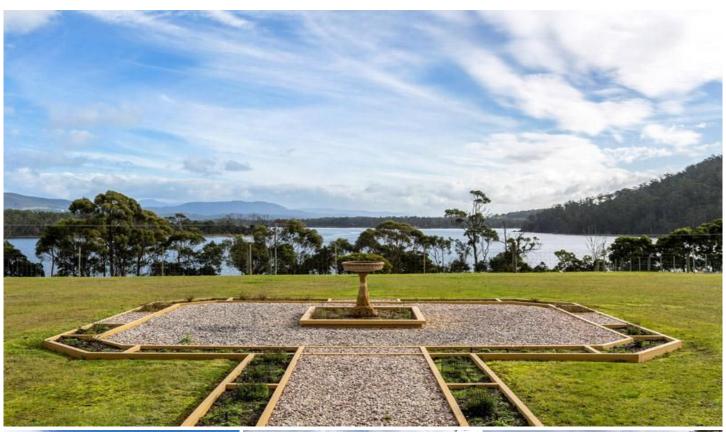

## 5978 Channel Highway Garden Island Creek TAS

This stunning home presents itself to the market for the first with impeccable craftsmanship, beautiful appointments and neutral tones make this magnificent 50+ acre property the pinnacle of country lifestyle, with Panoramic water and rural views. Open plan kitchen, dining, lounge and separate formal dining room and lounge, with timber features throughout the home. Main bedroom has ensuite and walk-in robe and 3 bedrooms with built-ins. 3 Bay Garage and 2 Bay Garage with electric roller doors. Underground cabling for power and the gardens are watered automatically. Triple insulation keeps the home warm all year round. Super Treat Septic System, large dam and creek and 70,000 litres of tank water. An Inspection a must to truly appreciate this magnificent property. Exclusive to TPR, phone today for your private viewing.