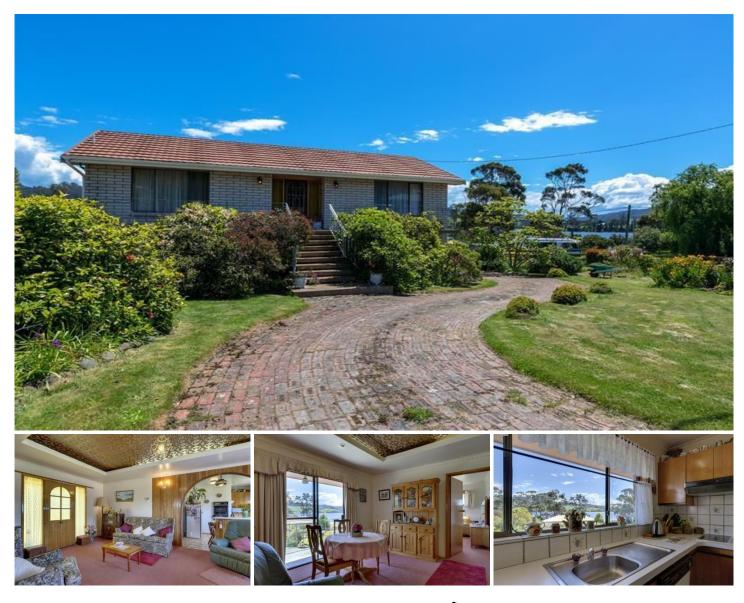

## 7201 Channel Highway Nicholls Rivulet TAS

This two storey family home situated at Crooked Tree Point is in a great position overlooking Port Cygnet Bay, only a 5 minute drive from the township of Cygnet. Comprising of 3 bedrooms plus open plan kitchen, dining and lounge with access via sliding doors onto an undercover verandah. Garage and workshop under. Beautifully landscaped gardens with plenty of fruit trees and a veggie garden. The additional land is available by negotiation, plenty of room for a pony or some sheep.

## 3 🛤 1 🚰 4 🚘

| Building Size | : 152 sqm                          |
|---------------|------------------------------------|
| Land Size     | : 2694 sqm                         |
| View          | : https://www.taspr.com.au/1600042 |