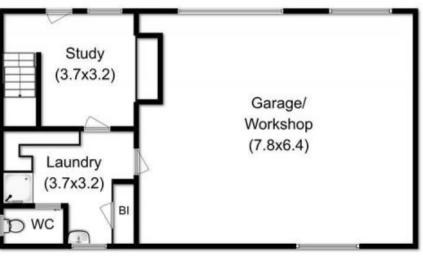

## 7201 Channel Highway Nicholls Rivulet TAS

This two storey family home situated at Crooked Tree Point is in a great position overlooking Port Cygnet Bay, only a 5 minute drive from the township of Cygnet. Comprising of 3 bedrooms plus open plan kitchen, dining and lounge with access via sliding doors onto an undercover verandah. Garage and workshop under. Beautifully landscaped gardens with plenty of fruit trees and a veggie garden. The additional land is available by negotiation, plenty of room for a pony or some sheep.