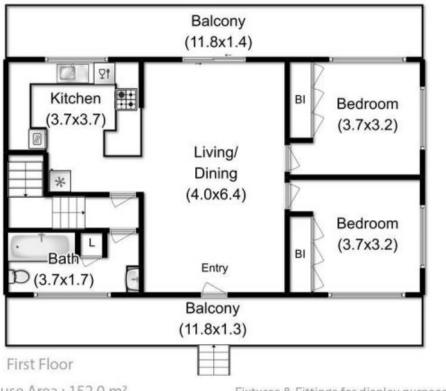

## 7201 Channel Highway Nicholls Rivulet TAS

This two storey family home situated at Crooked Tree Point is in a great position overlooking Port Cygnet Bay, only a 5 minute drive from the township of Cygnet. Comprising of 3 bedrooms plus open plan kitchen, dining and lounge with access via sliding doors onto an undercover verandah. Garage and workshop under. Beautifully landscaped gardens with plenty of fruit trees and a veggie garden. The additional land is available by negotiation, plenty of room for a pony or some sheep.

## 3 🛤 1 🚰 4 🚘

| Building Size | : 152 sqm                          |
|---------------|------------------------------------|
| Land Size     | : 2694 sqm                         |
| View          | : https://www.taspr.com.au/1600042 |