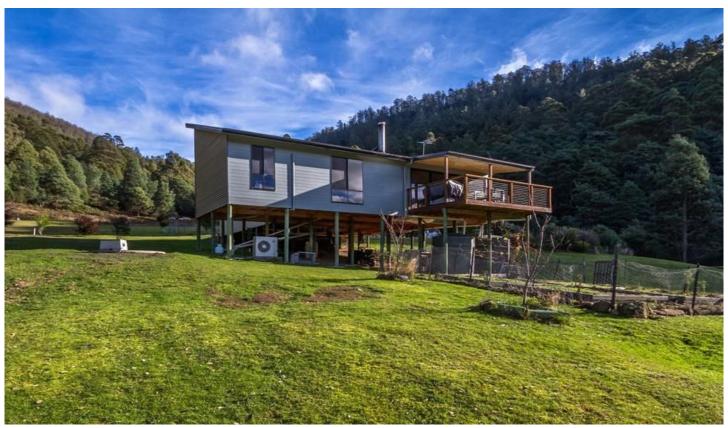

## 796 Crabtree Road Crabtree TAS

WARNING this 20 acre property will only suit buyers wanting an isolated self-sufficient lifestyle in a pristine area! Sitting around 1000 feet above sea level on the edge of Mountain Wilderness country and still under 30 minutes drive to Hobart, this 3 bedroom 2 bathroom 2014 built home has the most amazing views of the valley and surrounding mountains. Inside the spacious home the living areas all face the views with a modern chefs kitchen looking over the dining and lounge areas. Heated by a free standing wood heater and a heat pump which you will need when it snows, the home provides comfort and warmth in the most amazing wilderness setting. There is a permanent creek and a spring and a big 3 car garage workshop. The land consists of pasture and tall timbers and bushland.