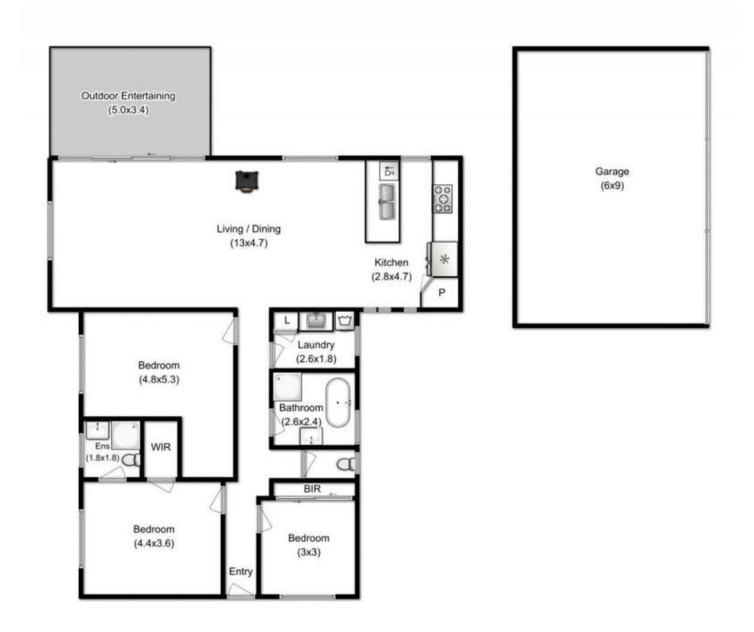

## 796 Crabtree Road Crabtree TAS

WARNING this 20 acre property will only suit buyers wanting an isolated self-sufficient lifestyle in a pristine area! Sitting around 1000 feet above sea level on the edge of Mountain Wilderness country and still under 30 minutes drive to Hobart, this 3 bedroom 2 bathroom 2014 built home has the most amazing views of the valley and surrounding mountains. Inside the spacious home the living areas all face the views with a modern chefs kitchen looking over the dining and lounge areas. Heated by a free standing wood heater and a heat pump which you will need when it snows, the home provides comfort and warmth in the most amazing wilderness setting. There is a permanent creek and a spring and a big 3 car garage workshop. The land consists of pasture and tall timbers and bushland.