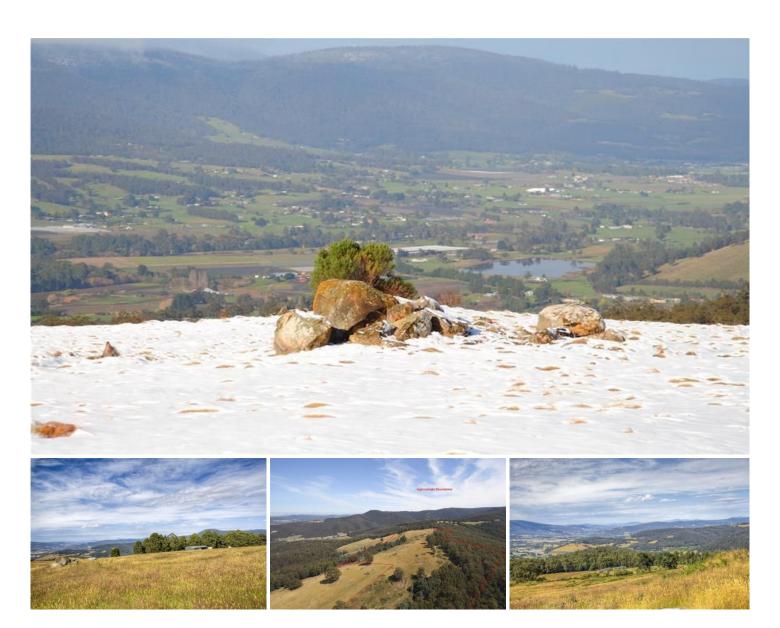

## 296 Cloverside Road Lucaston TAS

Breathtaking 75 acre pasture and bush property situated on an elevated hilltop above Lucaston with stunning views over the Huon Valley and out to Adamsons Peak and the Hartz Mountains to the south and Mt Wellington and sleeping beauty to the north. There is a large colorbond shed, piped spring water plus small dams and 3 large water tanks. Power is onsite and would be easy to connect to any of the many possible home sites that are scattered all over this magnificent property stca, the pastures are scattered with mature gums and piles of large sandstone boulders where the land has been cleared many years ago that would be great for landscaping or home construction, situated on top of a hill that is above the fog line and receives winter snow a few times a year. This is a unique property in a lovely location only around 35 minutes to Hobart. If you would like more detailed information, a Ebrochure and map or to arrange an inspection then