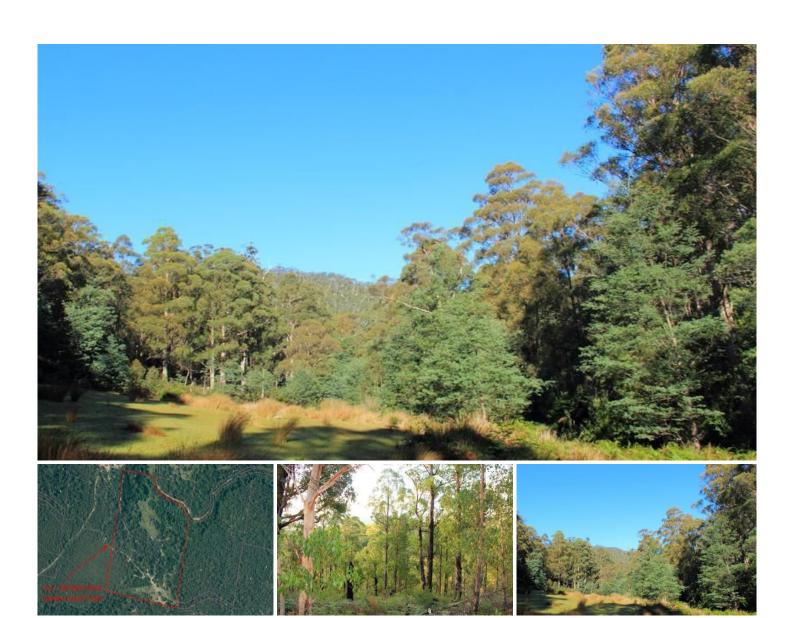

## 1 Brittains Road Garden Island Creek TAS

Situated in a quiet valley is this large 30 Acre north facing allotment that could be your ideal tree-change getaway. The property is predominately bushland with some previous cleared areas that would be ideal as a building site for your home. There are tracks and paths throughout and a permanent creek, springs and an old dam, plus stunning views over the valley and beyond. Garden Island Creek is located just 10 min south of the ever popular township of Cygnet for schools, shopping and services. Call anytime for an eBrochure or more information.