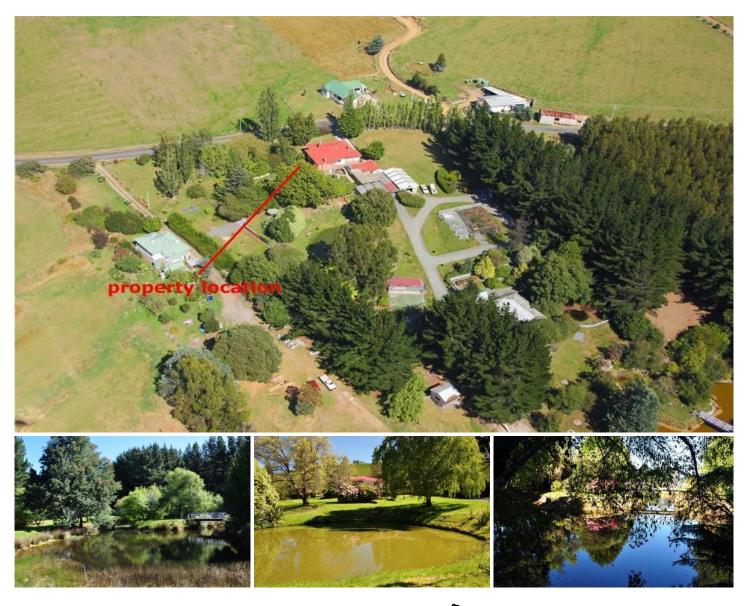

## **392 Arve Road Geeveston TAS**

Rivendale This former Rhododendron nursery which still caters for weddings & open gardens is ideally located on the main tourist route to the Air Walk & Hartz Mountains. The property would suit a budding horticulturist, entrepreneur or gardening enthusiast who could utilise the gardens & nursery to its full potential. The property has a 22sq 3 bedroom art deco home with polished timber floors & a new kitchen; there is also an outdoor sleep out & 2 garages. Outside the home is surrounded by nice gardens including an ornate bridge to an island & there are paths meandering through the gardens which take you past over 500 different varieties of rhododendrons & lots of nice little relaxation or sitting areas, which provide wonderful opportunity for the budding photographer. There is also a bbq & kids play area, stables, a 6 bay tractor shed, chook house, storage shed an enclosed small fruit & veggie garden area, 3 dams & 4 acres of pasture with a creek 4 🛤 1 🚔 20 😭