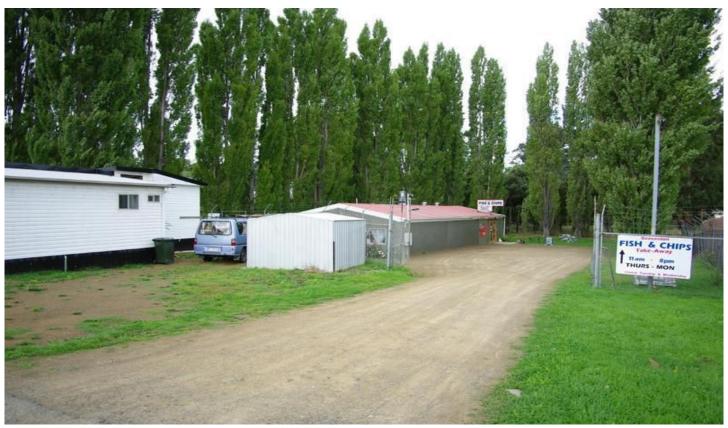

## 4869B Huon Highway Geeveston TAS

2 Bedroom, 2 bathroom home with open plan kitchen/dining and large lounge. There is a large rear deck at the rear of the home and a small garden shed. Behind the home is a large factory/shop which has been previously run as a fish & chip/pizza shop and was very successful. Located on a busy tourist route the establishment is ready to go with all plant and equipment included. The factory/shop includes 2 toilets, laundry, office and bathroom. The large commercial kitchen is ideal for a catering business. For more information or indeed an inspetion of the property please call our office.