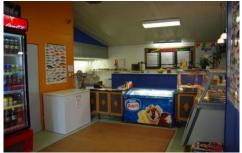

## 4869B Huon Highway Geeveston TAS

2 Bedroom, 2 bathroom home with open plan kitchen/dining and large lounge. There is a large rear deck at the rear of the home and a small garden shed. Behind the home is a large factory/shop which has been previously run as a fish & chip/pizza shop and was very successful. Located on a busy tourist route the establishment is ready to go with all plant and equipment included. The factory/shop includes 2 toilets, laundry, office and bathroom. The large commercial kitchen is ideal for a catering business. For more information or indeed an inspetion of the property please call our office.