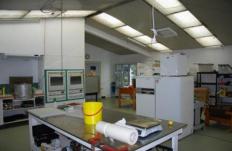

## 4869B Huon Highway Geeveston TAS

2 Bedroom, 2 bathroom home with open plan kitchen/dining and large lounge. There is a large rear deck at the rear of the home and a small garden shed. Behind the home is a large factory/shop which has been previously run as a fish & chip/pizza shop and was very successful. Located on a busy tourist route the establishment is ready to go with all plant and equipment included. The factory/shop includes 2 toilets, laundry, office and bathroom. The large commercial kitchen is ideal for a catering business. For more information or indeed an inspetion of the property please call our office.