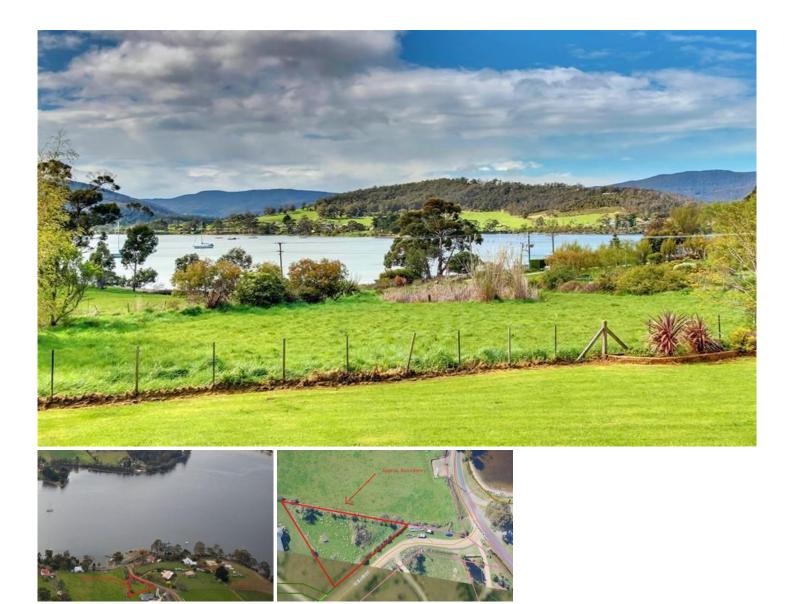

## 8 Davies Court Lymington TAS

One for the boating enthusiast. Situated just on the edge of the Cygnet Township this outstanding building block is in a prime location overlooking boat moorings at Cygnet Bay, the starting and ending point of Sunday yacht races. Situated on half an acre to build your dream home or weekender. All town services, walk to the popular Port Cygnet waterside board walk, jetty, boat ramp and path to town. Sun, water, space, sailing, its all here waiting for you. For more information, a detailed brochure or to arrange an inspection you are invited to call anytime.