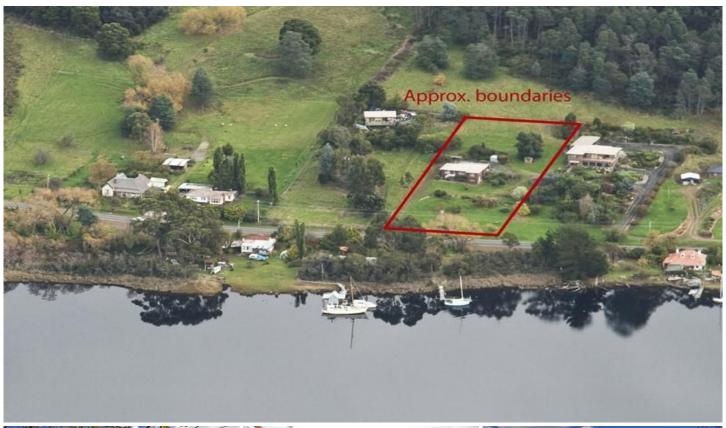

## 3510 Huon Highway Franklin TAS

Across the Road & Reserve from the mighty Huon River on almost 1 acre of land sits this 3 bedroom, 2 bathroom brick home. Elevated high above the road with excellent river views and easy care gardens and lawns, this property is a must see. The home was completely renovated only a few years ago with new kitchen and bathrooms and paint and floor coverings. All within a short walk to the cafs and restaurants of the Heritage Riverside Town of Franklin. Plenty of room for fruit trees and a big veggie patch even a

3 📭 2 🔓 5 🖨

**Building Size**: 106 sqm **Land Size**: 3893 sqm

View: https://www.taspr.com.au/1696054

Maree Oost 03 6264 2888