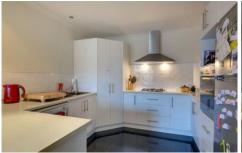

## 4b Lotus Court Margate TAS

This brick home has been beautifully decorated with sleek black, white & grey color tones, quality carpet, blinds and appliances including Daikin reverse cycle heat pump, touch lighting throughout, Clipsal alarm and Quantum Energy hot water. Bright and open plan, catching all day sun throughout the living areas and out onto the great entertaining deck at the rear which is accessible from both the dining and the loungeroom, you'll always be cosy and warm. The black & white tiled kitchen offers a dishwasher and stainless steel appliances plus a gas cook top and there are 3 double bedrooms each with large mirrored built-in robes. The master bedroom also has a lovely ensuite with a double shower.