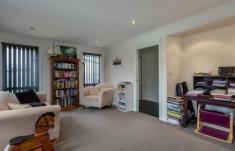

The main bathroom has a shower and a large bath and the toilet is separate for convenience. Panel electric heaters, a small study alcove in the loungeroom and good cupboard space are just a few of the finishing touches that make this