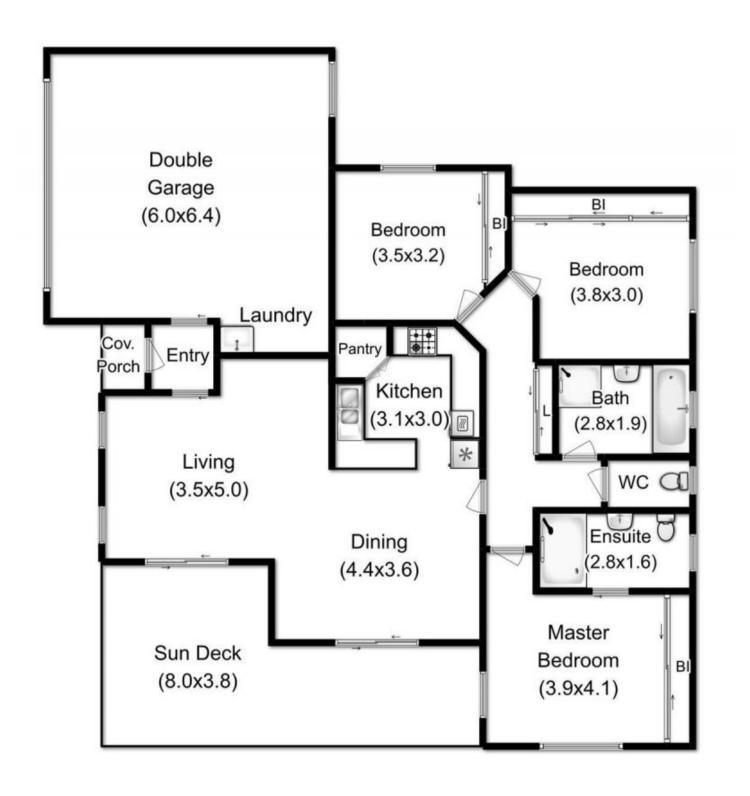

## 4b Lotus Court Margate TAS

This brick home has been beautifully decorated with sleek black, white & grey color tones, quality carpet, blinds and appliances including Daikin reverse cycle heat pump, touch lighting throughout, Clipsal alarm and Quantum Energy hot water. Bright and open plan, catching all day sun throughout the living areas and out onto the great entertaining deck at the rear which is accessible from both the dining and the loungeroom, you'll always be cosy and warm. The black & white tiled kitchen offers a dishwasher and stainless steel appliances plus a gas cook top and there are 3 double bedrooms each with large mirrored built-in robes. The master bedroom also has a lovely ensuite with a double shower.

The main bathroom has a shower and a large bath and the toilet is separate for convenience. Panel electric heaters, a small study alcove in the loungeroom and good cupboard space are just a few of the finishing touches that make this

3 😕 2 🔓 4 😭

View: https://www.taspr.com.au/1706718

Maree Oost 03 6264 2888

Total Approx House Area (inc. Garage): 145.0 sqm Fixtures & Fittings for display purposes only, not to scale Produced by Open2view.com