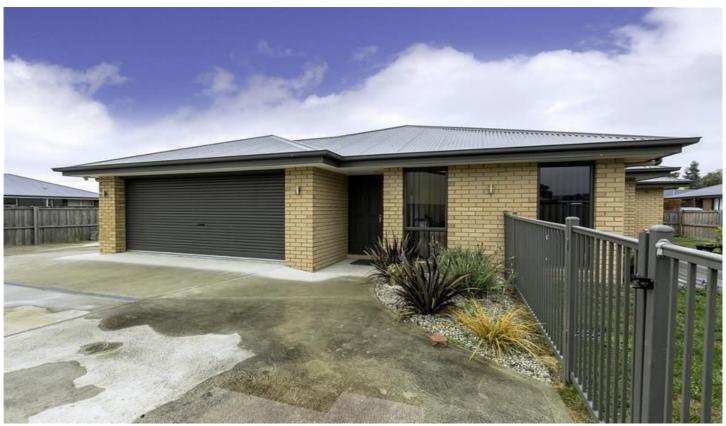

## 4b Lotus Court Margate TAS

This brick home has been beautifully decorated with sleek black, white & grey color tones, quality carpet, blinds and appliances including Daikin reverse cycle heat pump, touch lighting throughout, Clipsal alarm and Quantum Energy hot water. Bright and open plan, catching all day sun throughout the living areas and out onto the great entertaining deck at the rear which is accessible from both the dining and the loungeroom, you'll always be cosy and warm. The black & white tiled kitchen offers a dishwasher and stainless steel appliances plus a gas cook top and there are 3 double bedrooms each with large mirrored built-in robes. The master bedroom also has a lovely ensuite with a double shower.