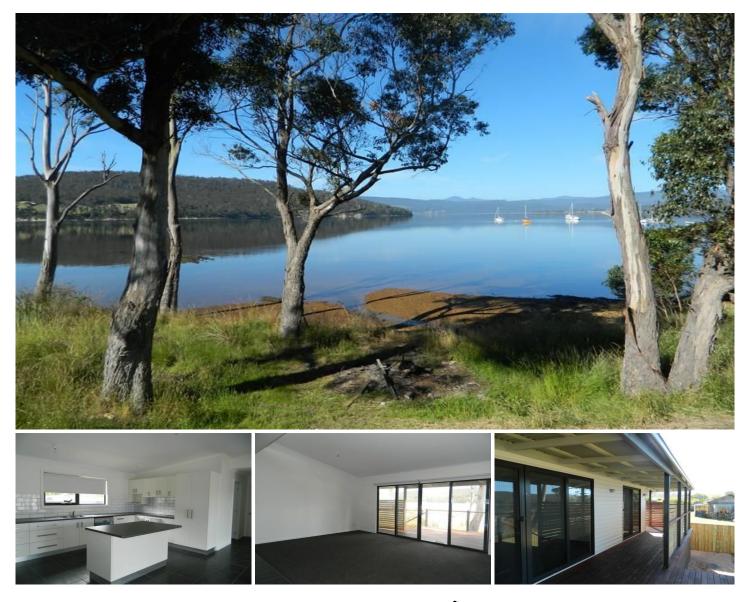

## 6695 Channel Highway Deep Bay TAS

This near new home is set in a magical spot with fantastic water views which can be enjoyed from almost every room. Featuring three large bedrooms, all with built-in-robes and the main bedroom has a walk-in-robe and ensuite with huge shower and double basins. The main bedrooms is also large, perfect for the growing family. This home is cleverly designed with no expense spared including spacious open plan living area with heat pump and plenty of cupboard space in the kitchen. All of the bedrooms and the living area open up to the deck which wraps around 3 sides. The property has 2 large water tanks and is also fully fenced. All of this is located only a 6 minute drive from Cygnet and all that this lovely town has to offer. Be quick, this one won't last long at all!