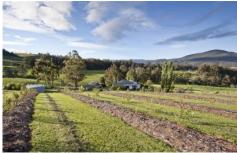

Brigitta and 400 Blue Crop bushes. Adjoining the house yard is a paddock with

pasture and dam, for livestock or horses. The existing 1930s apple shed has been

restored and converted into a workshop, separate garage and The Den for Dad or teenagers.