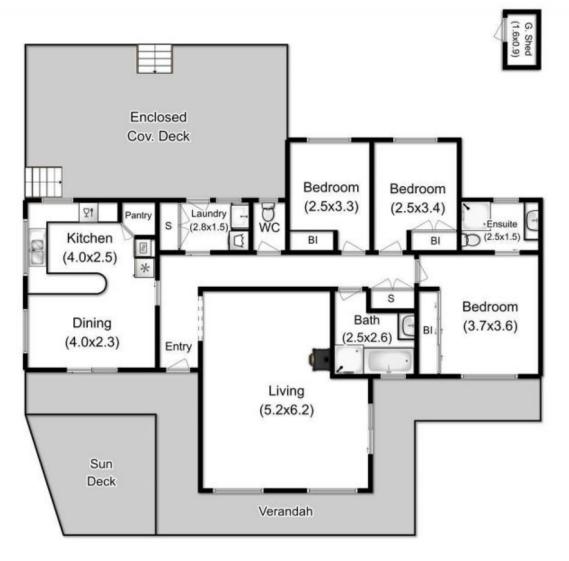

## 14 Cornelia Close Ranelagh TAS

Ticks all the boxes. Inspect anytime this 3 bedroom, 2 bathroom quality modern home in a quiet Culdesac in Ranelagh. Immaculate presentation both inside and out, with a double garage / workshop, and a big covered entertaining deck out the back with roll up blinds for all year use. This warm and inviting North facing home is the complete package with nothing left to do but move in and enjoy.

Inside the home, the kitchen and dining are open plan, and adjoining a light and bright entry hall opening to the large lounge with free standing wood heater and heat pump. The 3 bedrooms all have built in robes and the main bedroom has an ensuite also. Outside the gardens are nothing short of perfect both out front, offering great street appeal, and out the back offering a quiet and private area complete with secluded veggie patch with fruit trees and a small chook house also. The decks both front and rear finish off this

3 📭 2 🖺 2 😭

**Building Size**: 124 sqm **Land Size**: 1036 sqm

View: https://www.taspr.com.au/1739746

Maree Oost 03 6264 2888