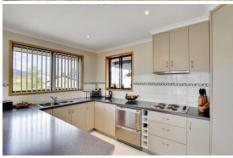

Inside the home, the kitchen and dining are open plan, and adjoining a light and bright entry hall opening to the large lounge with free standing wood heater and heat pump. The 3 bedrooms all have built in robes and the main bedroom has an ensuite also. Outside the gardens are nothing short of perfect both out front, offering great street appeal, and out the back offering a quiet and private area complete with secluded veggie patch with fruit trees and a small chook house also. The decks both front and rear finish off this