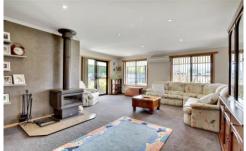

Inside the home, the kitchen and dining are open plan, and adjoining a light and bright entry hall opening to the large lounge with free standing wood heater and heat pump. The 3 bedrooms all have built in robes and the main bedroom has an ensuite also. Outside the gardens are nothing short of perfect both out front, offering great street appeal, and out the back offering a quiet and private area complete with secluded veggie patch with fruit trees and a small chook house also. The decks both front and rear finish off this