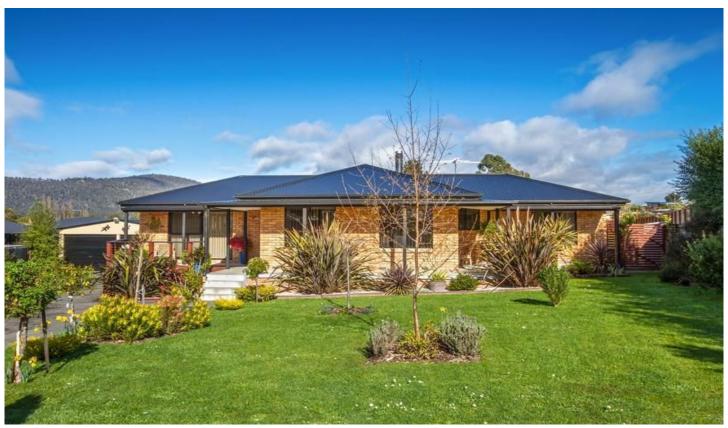

## 14 Cornelia Close Ranelagh TAS

Ticks all the boxes. Inspect anytime this 3 bedroom, 2 bathroom quality modern home in a quiet Culdesac in Ranelagh. Immaculate presentation both inside and out, with a double garage / workshop, and a big covered entertaining deck out the back with roll up blinds for all year use. This warm and inviting North facing home is the complete package with nothing left to do but move in and enjoy.

Inside the home, the kitchen and dining are open plan, and adjoining a light and bright entry hall opening to the large lounge with free standing wood heater and heat pump. The 3 bedrooms all have built in robes and the main bedroom has an ensuite also. Outside the gardens are nothing short of perfect both out front, offering great street appeal, and out the back offering a quiet and private area complete with secluded veggie patch with fruit trees and a small chook house also. The decks both front and rear finish off this