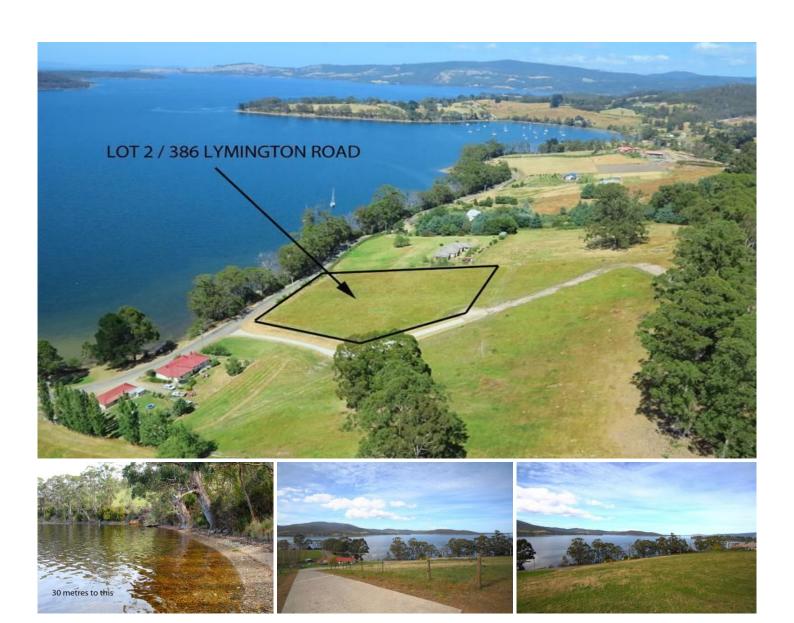

## Lot 2 386 Lymington Road Lymington TAS

Across the Road from the Waterfront in Port Cygnet Bay, just around the corner from the Yacht Club sits this elevated almost 2 acre property. To say the water views are amazing is an understatement. There is an extensive new concrete driveway up one boundary of the property for access and power and water are also available. This is one of the most desirable places to live in the Cygnet area only several minutes drive from the shops and cafs of this thriving artisan town. The land slopes down toward the water offering multiple locations for a potential house site stca and there is an opportunity to secure a mooring right in front, if interested please ask on enquiry. If you would like an Ebrochure or to arrange an inspection of this magnificent small acreage, please call anytime at all, 7 days a week.